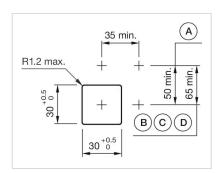

#### Mounting cut-outs:

A = Screw terminal

B = Push-in terminal (PIT)
C = Plug-in terminal 6.3 mm x 0.8 mm
D = Double plug-in terminal 6.3 mm x 0.8