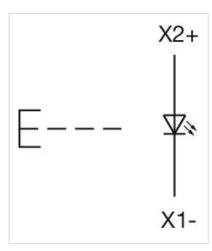

|  |

Screw terminal

Switching action: Momentary Mechanical lifetime: ≤3 Mio. cycles of operation 6.2 N Operating force: ca.  $5.8 \text{ mm} \pm 0.2 \text{ mm}$ **Operating Travel:** Weight: 0.051 kg **AMBIENT CONDITION** IP Protection: IP65 front side - 40 °C ... + 55 °C Operating temperature: Storage temperature: – 40 °C ... + 85 °C **CERTIFICATE** REACH compliant **REACH:** RoHS: RoHS compliant **OTHER Short Description:** Actuator, 30 mm x 30 mm, 35 mm x 35 mm, flush, illuminative, Red, Plastic, transparent, square, Black, Plastic, Momentary, Screw terminal Black Housing colour: Housing material: Plastic Hints: Max. 3 switching elements can be clipped on, The lamp block will be delivered with screw terminal 3 max. number of switching elements:

Wiring diagrams:



#### Mounting cut-outs:



A = Screw terminal

B = Push-in terminal (PIT)
C = Plug-in terminal 6.3 mm x 0.8 mm
D = Double plug-in terminal 6.3 mm x 0.8

#### Dimension drawings:



A = Screw terminal

### Where to Buy

|                              | Distributor        | Quantity in Stock |       |
|------------------------------|--------------------|-------------------|-------|
| DigiKey                      | Digi-Key           | 4 in stock        | Buy ≒ |
| MOUSER                       | Mouser Electronics | 2 in stock        | Buy 📜 |
| RS                           | RS Americas        | 0 in stock        | Buy 📜 |
| SACER<br>ELECTRONICS         | Sager              | 0 in stock        | Buy 📜 |
| Newark<br>MATERIAL RECORDING | Newark Electronics | 0 in stock        | Buy ☐ |

###