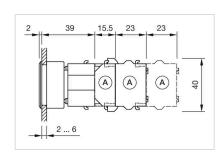

}$ **Operating Travel:** Weight: 0.051 kg **AMBIENT CONDITION** IP Protection: IP65 front side - 40 °C ... + 55 °C Operating temperature: Storage temperature: – 40 °C ... + 85 °C **CERTIFICATE** REACH compliant **REACH:** RoHS: RoHS compliant **OTHER Short Description:** Actuator, 30 mm x 30 mm, 35 mm x 35 mm, flush, illuminative, Red, Plastic, transparent, square, Black, Plastic, Momentary, Screw terminal Black Housing colour: Housing material: Plastic Hints: Max. 3 switching elements can be clipped on, The lamp block will be delivered with screw terminal 3 max. number of switching elements:

Wiring diagrams:



#### Mounting cut-outs:



A = Screw terminal

B = Push-in terminal (PIT)
C = Plug-in terminal 6.3 mm x 0.8 mm
D = Double plug-in terminal 6.3 mm x 0.8

#### Dimension drawings:



A = Screw terminal

### Where to Buy

|                              | Distributor        | Quantity in Stock |       |
|------------------------------|--------------------|-------------------|-------|
| DigiKey                      | Digi-Key           | 4 in stock        | Buy ≒ |
| MOUSER                       | Mouser Electronics | 2 in stock        | Buy 📜 |
| RS                           | RS Americas        | 0 in stock        | Buy 📜 |
| SACER<br>ELECTRONICS         | Sager              | 0 in stock        | Buy 📜 |
| Newark<br>MATERIAL RECORDING | Newark Electronics | 0 in stock        | Buy ☐ |

### **Mouser Electronics**

**Authorized Distributor** 

Click to View Pricing, Inventory, Delivery & Lifecycle Information:

EAO:

704.229.200