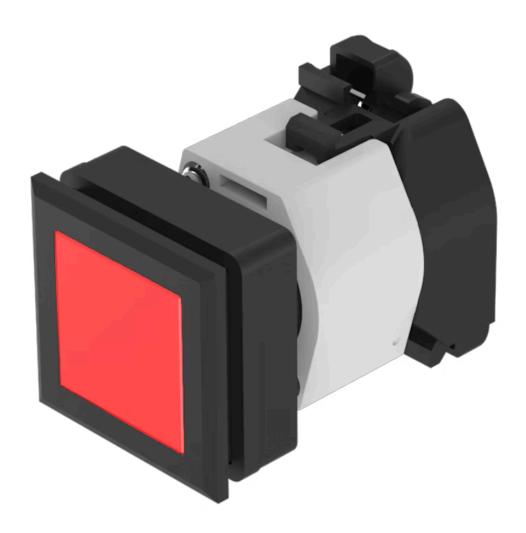

# Actuator

704.229.200

**MECHANICAL CHARATERISTIC** 

Terminal:

# 704.229.200 Actuator

| FRONT                      |                                                                                          |  |
|----------------------------|------------------------------------------------------------------------------------------|--|
| Front dimension:           | 35 mm x 35 mm                                                                            |  |
| Front form:                | square                                                                                   |  |
| Front bezel colour:        | Black                                                                                    |  |
| Front bezel material:      | Plastic                                                                                  |  |
|                            |                                                                                          |  |
| MOUNTING                   |                                                                                          |  |
| Design:                    | flush                                                                                    |  |
| Mounting cut-out:          | 30 mm x 30 mm                                                                            |  |
| Mounting type:             | Panel mounting                                                                           |  |
|                            |                                                                                          |  |
| OPERATING-/INDICATION PART |                                                                                          |  |
| Lens colour:               | Red                                                                                      |  |
| Lens material:             | Plastic                                                                                  |  |
| Lens illumination:         | illuminative                                                                             |  |
| Lens shape:                | flush                                                                                    |  |
| Lens optics:               | transparent                                                                              |  |
|                            |                                                                                          |  |
| ELECTRICAL CHARACTERISTICS |                                                                                          |  |
| Standards:                 | The switches comply with the "Standards for low-voltage switching devices" DI EN 60947-1 |  |
|                            |                                                                                          |  |
|                            |                                                                                          |  |

Screw terminal

Switching action: Momentary Mechanical lifetime: ≤3 Mio. cycles of operation 6.2 N Operating force: ca.  $5.8 \text{ mm} \pm 0.2 \text{ mm}$ **Operating Travel:** Weight: 0.051 kg **AMBIENT CONDITION** IP Protection: IP65 front side - 40 °C ... + 55 °C Operating temperature: Storage temperature: – 40 °C ... + 85 °C **CERTIFICATE** REACH compliant **REACH:** RoHS: RoHS compliant **OTHER Short Description:** Actuator, 30 mm x 30 mm, 35 mm x 35 mm, flush, illuminative, Red, Plastic, transparent, square, Black, Plastic, Momentary, Screw terminal Black Housing colour: Housing material: Plastic Hints: Max. 3 switching elements can be clipped on, The lamp block will be delivered with screw terminal 3 max. number of switching elements: