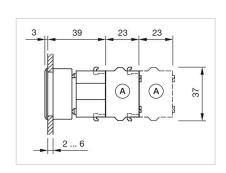

#### Dimension drawings:

A = Screw terminal

A = Screw terminal

B = Push-in terminal (PIT)
C = Plug-in terminal 6.3 mm x 0.8 mm
D = Double plug-in terminal 6.3 mm x 0.8