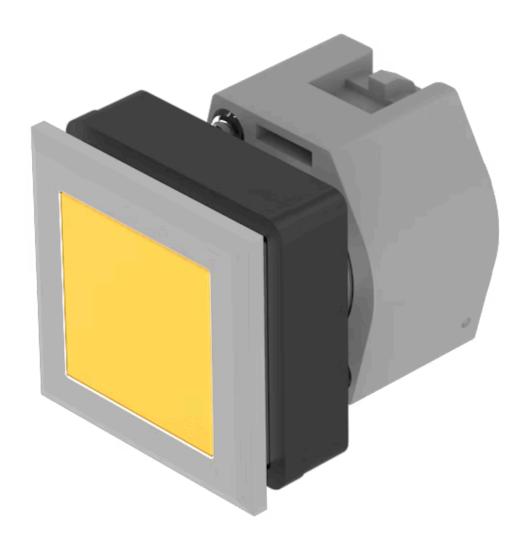

## 704.210.408 Actuator

| _ | _  | - |    | _ |
|---|----|---|----|---|
| - | u  | m | N  | п |
|   | ıı | v | 13 |   |

Front dimension: 35 mm x 35 mm

Front form: square

Front bezel colour: Silver

Front bezel material: Plastic

#### **MOUNTING**

Design: flush

**Mounting cut-out:** 30 mm x 30 mm

Mounting type: Panel mounting

#### **OPERATING-/INDICATION PART**

Lens colour: Yellow

Lens material: Plastic

Lens illumination: non illuminative

Lens shape: flush

**Lens optics:** transparent

#### **MECHANICAL CHARATERISTIC**

Switching action: Momentary

| Mechanical lifetime:               | ≤3 Mio. cycles of operation                                                                                                       |  |  |
|------------------------------------|-----------------------------------------------------------------------------------------------------------------------------------|--|--|
| Operating force:                   | 6.2 N                                                                                                                             |  |  |
| Operating Travel:                  | ca. 5.8 mm ± 0.2 mm                                                                                                               |  |  |
| Weight:                            | 0.051 kg                                                                                                                          |  |  |
|                                    |                                                                                                                                   |  |  |
| AMBIENT CONDITION                  |                                                                                                                                   |  |  |
| IP Protection:                     | IP65 front side                                                                                                                   |  |  |
| Operating temperature:             | – 40 °C + 55 °C                                                                                                                   |  |  |
| Storage temperature:               | – 40 °C + 85 °C                                                                                                                   |  |  |
|                                    |                                                                                                                                   |  |  |
| CERTIFICATE                        |                                                                                                                                   |  |  |
| REACH:                             | REACH compliant                                                                                                                   |  |  |
| RoHS:                              | RoHS compliant                                                                                                                    |  |  |
|                                    |                                                                                                                                   |  |  |
| OTHER                              |                                                                                                                                   |  |  |
| Short Description:                 | Actuator, 30 mm x 30 mm, 35 mm x 35 mm, flush, non illuminative, Yellow, Plastic, transparent, square, Silver, Plastic, Momentary |  |  |
| Housing colour:                    | Black                                                                                                                             |  |  |
| Housing material:                  | Plastic                                                                                                                           |  |  |
| Hints:                             | Max. 3 switching elements can be clipped on                                                                                       |  |  |
| max. number of switching elements: | 3                                                                                                                                 |  |  |
| Wiring diagrams:                   | E                                                                                                                                 |  |  |
| Mounting cut-outs:                 |                                                                                                                                   |  |  |