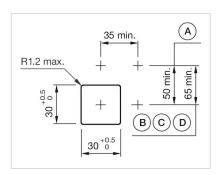

#### **MOUNTING**

Design: flush

**Mounting cut-out:** 30 mm x 30 mm

Mounting type: Panel mounting

#### **MECHANICAL CHARATERISTIC**

Switching action: Momentary

| Mechanical lifetime:               | ≤3 Mio. cycles of operation                                                                                                       |  |  |
|------------------------------------|-----------------------------------------------------------------------------------------------------------------------------------|--|--|
| Operating force:                   | 6.2 N                                                                                                                             |  |  |
| Operating Travel:                  | ca. 5.8 mm ± 0.2 mm                                                                                                               |  |  |
| Weight:                            | 0.051 kg                                                                                                                          |  |  |
|                                    |                                                                                                                                   |  |  |
| AMBIENT CONDITION                  |                                                                                                                                   |  |  |
| IP Protection:                     | IP65 front side                                                                                                                   |  |  |
| Operating temperature:             | – 40 °C + 55 °C                                                                                                                   |  |  |
| Storage temperature:               | – 40 °C + 85 °C                                                                                                                   |  |  |
|                                    |                                                                                                                                   |  |  |
| CERTIFICATE                        |                                                                                                                                   |  |  |
| REACH:                             | REACH compliant                                                                                                                   |  |  |
| RoHS:                              | RoHS compliant                                                                                                                    |  |  |
|                                    |                                                                                                                                   |  |  |
| OTHER                              |                                                                                                                                   |  |  |
| Short Description:                 | Actuator, 30 mm x 30 mm, 35 mm x 35 mm, flush, non illuminative, Yellow, Plastic, transparent, square, Silver, Plastic, Momentary |  |  |
| Housing colour:                    | Black                                                                                                                             |  |  |
| Housing material:                  | Plastic                                                                                                                           |  |  |
| Hints:                             | Max. 3 switching elements can be clipped on                                                                                       |  |  |
| max. number of switching elements: | 3                                                                                                                                 |  |  |
| Wiring diagrams:                   | E                                                                                                                                 |  |  |
| Mounting cut-outs:                 |                                                                                                                                   |  |  |

A = Screw terminal

B = Push-in terminal (PIT)
C = Plug-in terminal 6.3 mm x 0.8 mm
D = Double plug-in terminal 6.3 mm x 0.8