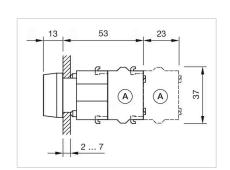

#### Dimension drawings:

A = Screw terminal

A = Screw terminal

B = Push-in terminal (PIT)
C = Plug-in terminal 6.3 mm x 0.8 mm
D = Double plug-in terminal 6.3 mm x 0.8