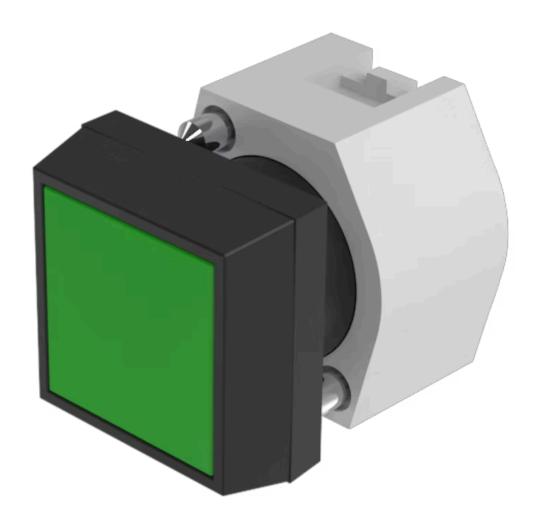

## 704.209.5 Actuator

Front dimension: 30 mm x 30 mm

Front form: square

Front bezel colour: Black

Front bezel material: Plastic

#### **OPERATING-/INDICATION PART**

Lens colour: Green

Lens material: Plastic

Lens illumination: non illuminative

Lens shape: flush

Lens optics: transparent