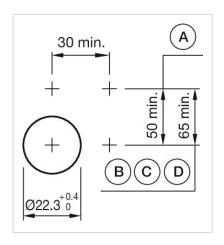

#### **MECHANICAL CHARATERISTIC**

Switching action: Momentary

**Mechanical lifetime:** ≤3 Mio. cycles of operation

| Operating force:                   | 6.2 N                                                                                                                            |  |  |  |
|------------------------------------|----------------------------------------------------------------------------------------------------------------------------------|--|--|--|
| Operating Travel:                  | ca. 5.8 mm ± 0.2 mm                                                                                                              |  |  |  |
| Weight:                            | 0.04 kg                                                                                                                          |  |  |  |
|                                    |                                                                                                                                  |  |  |  |
| AMBIENT CONDITION                  |                                                                                                                                  |  |  |  |
| IP Protection:                     | IP65 front side                                                                                                                  |  |  |  |
| Operating temperature:             | – 40 °C + 55 °C                                                                                                                  |  |  |  |
| Storage temperature:               | – 40 °C + 85 °C                                                                                                                  |  |  |  |
|                                    |                                                                                                                                  |  |  |  |
| CERTIFICATE                        |                                                                                                                                  |  |  |  |
| REACH:                             | REACH compliant                                                                                                                  |  |  |  |
| RoHS:                              | RoHS compliant                                                                                                                   |  |  |  |
|                                    |                                                                                                                                  |  |  |  |
| OTHER                              |                                                                                                                                  |  |  |  |
| Short Description:                 | Actuator, 30 mm x 30 mm, flush, non illuminative, Green, Plastic, transparent, square, Black, Plastic, Momentary                 |  |  |  |
| Housing colour:                    | Black                                                                                                                            |  |  |  |
| Housing material:                  | Plastic                                                                                                                          |  |  |  |
| Hints:                             | Frontring with protective cover to be mounted with a torque of 0.4 Nm onto actuator, Max. 3 switching elements can be clipped on |  |  |  |
| max. number of switching elements: | 3                                                                                                                                |  |  |  |
| Wiring diagrams:                   | E                                                                                                                                |  |  |  |
| Mounting cut-outs:                 |                                                                                                                                  |  |  |  |

A = Screw terminal

B = Push-in terminal (PIT)
C = Plug-in terminal 6.3 mm x 0.8 mm
D = Double plug-in terminal 6.3 mm x 0.8