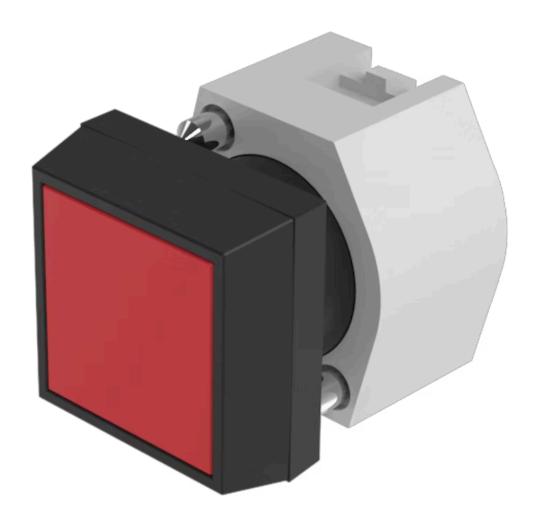

## 704.209.2 Actuator

| P                          |                                                                                           |
|----------------------------|-------------------------------------------------------------------------------------------|
| FRONT                      |                                                                                           |
| Front dimension:           | 30 mm x 30 mm                                                                             |
| Front form:                | square                                                                                    |
| Front bezel colour:        | Black                                                                                     |
| Front bezel material:      | Plastic                                                                                   |
|                            |                                                                                           |
| MOUNTING                   |                                                                                           |
| Design:                    | raised                                                                                    |
| Mounting type:             | Panel mounting                                                                            |
|                            |                                                                                           |
| OPERATING-/INDICATION PART |                                                                                           |
| Lens colour:               | Red                                                                                       |
| Lens material:             | Plastic                                                                                   |
| Lens illumination:         | non illuminative                                                                          |
| Lens shape:                | flush                                                                                     |
| Lens optics:               | transparent                                                                               |
|                            |                                                                                           |
| ELECTRICAL CHARACTERISTICS |                                                                                           |
| Standards:                 | The switches comply with the "Standards for low-voltage switching devices" DIN EN 60947-1 |
|                            | FIN 00941-1                                                                               |
| MECHANICAL CHARATERISTIC   |                                                                                           |

Momentary

≤3 Mio. cycles of operation

| Operating force:                   | 6.2 N                                                                                                                            |  |  |
|------------------------------------|----------------------------------------------------------------------------------------------------------------------------------|--|--|
| Operating Travel:                  | ca. 5.8 mm ± 0.2 mm                                                                                                              |  |  |
| Weight:                            | 0.04 kg                                                                                                                          |  |  |
|                                    |                                                                                                                                  |  |  |
| AMBIENT CONDITION                  |                                                                                                                                  |  |  |
| IP Protection:                     | IP65 front side                                                                                                                  |  |  |
| Operating temperature:             | – 40 °C + 55 °C                                                                                                                  |  |  |
| Storage temperature:               | – 40 °C + 85 °C                                                                                                                  |  |  |
|                                    |                                                                                                                                  |  |  |
| CERTIFICATE                        |                                                                                                                                  |  |  |
| REACH:                             | REACH compliant                                                                                                                  |  |  |
| RoHS:                              | RoHS compliant                                                                                                                   |  |  |
|                                    |                                                                                                                                  |  |  |
| OTHER                              |                                                                                                                                  |  |  |
| Short Description:                 | Actuator, 30 mm x 30 mm, flush, non illuminative, Red, Plastic, transparent, square, Black, Plastic, Momentary                   |  |  |
| Housing colour:                    | Black                                                                                                                            |  |  |
| Housing material:                  | Plastic                                                                                                                          |  |  |
| Hints:                             | Frontring with protective cover to be mounted with a torque of 0.4 Nm onto actuator, Max. 3 switching elements can be clipped on |  |  |
| max. number of switching elements: | 3                                                                                                                                |  |  |
| Wiring diagrams:                   | E                                                                                                                                |  |  |
| Mounting cut-outs:                 |                                                                                                                                  |  |  |