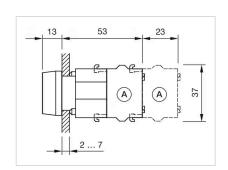

#### Dimension drawings:

A = Screw terminal

A = Screw terminal

B = Push-in terminal (PIT)
C = Plug-in terminal 6.3 mm x 0.8 mm
D = Double plug-in terminal 6.3 mm x 0.8