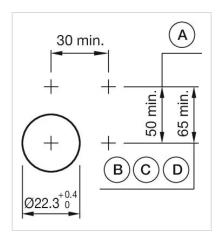

Momentary

≤3 Mio. cycles of operation

| Operating force:                   | 6.2 N                                                                                                                            |  |  |
|------------------------------------|----------------------------------------------------------------------------------------------------------------------------------|--|--|
| Operating Travel:                  | ca. 5.8 mm ± 0.2 mm                                                                                                              |  |  |
| Weight:                            | 0.04 kg                                                                                                                          |  |  |
|                                    |                                                                                                                                  |  |  |
| AMBIENT CONDITION                  |                                                                                                                                  |  |  |
| IP Protection:                     | IP65 front side                                                                                                                  |  |  |
| Operating temperature:             | – 40 °C + 55 °C                                                                                                                  |  |  |
| Storage temperature:               | – 40 °C + 85 °C                                                                                                                  |  |  |
|                                    |                                                                                                                                  |  |  |
| CERTIFICATE                        |                                                                                                                                  |  |  |
| REACH:                             | REACH compliant                                                                                                                  |  |  |
| RoHS:                              | RoHS compliant                                                                                                                   |  |  |
|                                    |                                                                                                                                  |  |  |
| OTHER                              |                                                                                                                                  |  |  |
| Short Description:                 | Actuator, 30 mm x 30 mm, flush, non illuminative, Red, Plastic, transparent, square, Black, Plastic, Momentary                   |  |  |
| Housing colour:                    | Black                                                                                                                            |  |  |
| Housing material:                  | Plastic                                                                                                                          |  |  |
| Hints:                             | Frontring with protective cover to be mounted with a torque of 0.4 Nm onto actuator, Max. 3 switching elements can be clipped on |  |  |
| max. number of switching elements: | 3                                                                                                                                |  |  |
| Wiring diagrams:                   | E                                                                                                                                |  |  |
| Mounting cut-outs:                 |                                                                                                                                  |  |  |

A = Screw terminal

B = Push-in terminal (PIT)
C = Plug-in terminal 6.3 mm x 0.8 mm
D = Double plug-in terminal 6.3 mm x 0.8