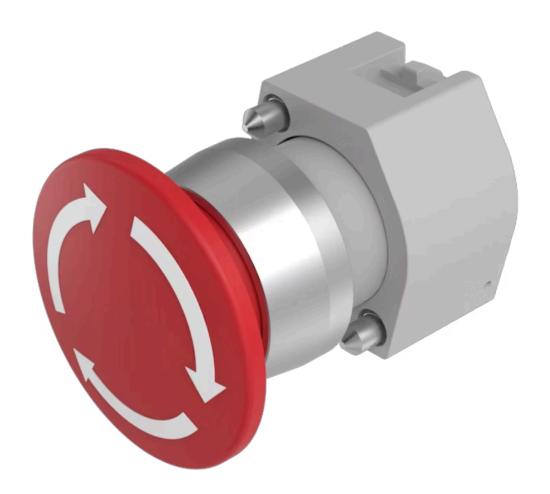

## Actuator

704.075.2

Switching action:

Mechanical lifetime:

## 704.075.2 Actuator

| FRONT                      |                                                                                |
|----------------------------|--------------------------------------------------------------------------------|
| Front dimension:           | Ø 40 mm                                                                        |
| Front form:                | round                                                                          |
| Front bezel colour:        | Nature                                                                         |
| Front bezel material:      | Aluminium                                                                      |
|                            |                                                                                |
| MOUNTING                   |                                                                                |
| Design:                    | raised                                                                         |
| Mounting type:             | Panel mounting                                                                 |
|                            |                                                                                |
| OPERATING-/INDICATION PART |                                                                                |
| Lens colour:               | Red                                                                            |
| Lens material:             | Plastic                                                                        |
| Lens illumination:         | non illuminative                                                               |
| Lens shape:                | mushroom-head                                                                  |
| Lens optics:               | opaque                                                                         |
|                            |                                                                                |
| ELECTRICAL CHARACTERISTICS |                                                                                |
| Standards:                 | The switches comply with the "Standards for low-voltage switching devices" DIN |
|                            | EN 60947-1                                                                     |
|                            |                                                                                |
| MECHANICAL CHARATERISTIC   |                                                                                |

Maintained

≤50 000 cycles of operation

| Operating force:                   | 8 N                                                                                                                                  |
|------------------------------------|--------------------------------------------------------------------------------------------------------------------------------------|
| Operating Travel:                  | ca. 5.8 mm ± 0.2 mm                                                                                                                  |
| Weight:                            | 0.044 kg                                                                                                                             |
|                                    |                                                                                                                                      |
| AMBIENT CONDITION                  |                                                                                                                                      |
| IP Protection:                     | IP65 front side                                                                                                                      |
| Operating temperature:             | – 40 °C + 55 °C                                                                                                                      |
| Storage temperature:               | – 40 °C + 85 °C                                                                                                                      |
|                                    |                                                                                                                                      |
| CERTIFICATE                        |                                                                                                                                      |
| REACH:                             | REACH compliant                                                                                                                      |
| RoHS:                              | RoHS compliant                                                                                                                       |
|                                    |                                                                                                                                      |
| OTHER                              |                                                                                                                                      |
| Short Description:                 | Actuator, $\varnothing$ 40 mm, mushroom-head, non illuminative, Red, Plastic, opaque, round, Nature, Aluminium, anodised, Maintained |
| Housing colour:                    | Grey                                                                                                                                 |
| Housing material:                  | Plastic                                                                                                                              |
| Marking:                           | Arrows                                                                                                                               |
| Product attributes:                | Twist to unlock clockwise                                                                                                            |
| max. number of switching elements: | 3                                                                                                                                    |
| Wiring diagrams:                   |                                                                                                                                      |
| Mounting cut-outs:                 |                                                                                                                                      |