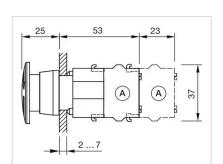

nlock clockwise                                                                                                            |
| max. number of switching elements: | 3                                                                                                                                    |
| Wiring diagrams:                   |                                                                                                                                      |
| Mounting cut-outs:                 |                                                                                                                                      |



A = Screw terminal

B = Push-in terminal (PIT)
C = Plug-in terminal 6.3 mm x 0.8 mm
D = Double plug-in terminal 6.3 mm x 0.8

## Dimension drawings:



A = Screw terminal

## **Mouser Electronics**

**Authorized Distributor** 

Click to View Pricing, Inventory, Delivery & Lifecycle Information:

EAO:

EUS-704.075.2/822 EUS-704.075.2/764