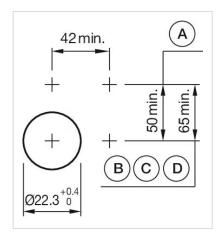

Maintained

≤50 000 cycles of operation

| Operating force:                   | 8 N                                                                                                                                  |
|------------------------------------|--------------------------------------------------------------------------------------------------------------------------------------|
| Operating Travel:                  | ca. 5.8 mm ± 0.2 mm                                                                                                                  |
| Weight:                            | 0.044 kg                                                                                                                             |
|                                    |                                                                                                                                      |
| AMBIENT CONDITION                  |                                                                                                                                      |
| IP Protection:                     | IP65 front side                                                                                                                      |
| Operating temperature:             | – 40 °C + 55 °C                                                                                                                      |
| Storage temperature:               | – 40 °C + 85 °C                                                                                                                      |
|                                    |                                                                                                                                      |
| CERTIFICATE                        |                                                                                                                                      |
| REACH:                             | REACH compliant                                                                                                                      |
| RoHS:                              | RoHS compliant                                                                                                                       |
|                                    |                                                                                                                                      |
| OTHER                              |                                                                                                                                      |
| Short Description:                 | Actuator, $\varnothing$ 40 mm, mushroom-head, non illuminative, Red, Plastic, opaque, round, Nature, Aluminium, anodised, Maintained |
| Housing colour:                    | Grey                                                                                                                                 |
| Housing material:                  | Plastic                                                                                                                              |
| Marking:                           | Arrows                                                                                                                               |
| Product attributes:                | Twist to unlock clockwise                                                                                                            |
| max. number of switching elements: | 3                                                                                                                                    |
| Wiring diagrams:                   |                                                                                                                                      |
| Mounting cut-outs:                 |                                                                                                                                      |

A = Screw terminal

B = Push-in terminal (PIT)
C = Plug-in terminal 6.3 mm x 0.8 mm
D = Double plug-in terminal 6.3 mm x 0.8