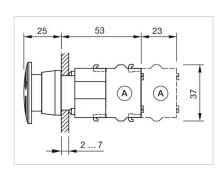

| Marking:                           | Stop                                                                                                                   |
| max. number of switching elements: | 3                                                                                                                      |
| Wiring diagrams:                   |                                                                                                                        |
| Mounting cut-outs:                 |                                                                                                                        |



A = Screw terminal

B = Push-in terminal (PIT)
C = Plug-in terminal 6.3 mm x 0.8 mm
D = Double plug-in terminal 6.3 mm x 0.8

#### **Dimension drawings:**



A = Screw terminal

Where to Buy

### Distributor Quantity in Stock Distrelec 20 in stock Buy **DISTRELEC** Transfer Multisort Elektronik 11 in stock Buy RS RS Americas 9 in stock Buy MOUSER Mouser Electronics 6 in stock Buy DigiKey Digi-Key 4 in stock Buy

Show more  $\,+\,$ 

Powered by oemsecrets.com

## **Mouser Electronics**

**Authorized Distributor** 

Click to View Pricing, Inventory, Delivery & Lifecycle Information:

EAO:

704.074.3