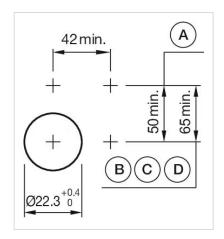

A = Screw terminal

B = Push-in terminal (PIT)
C = Plug-in terminal 6.3 mm x 0.8 mm
D = Double plug-in terminal 6.3 mm x 0.8