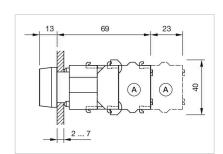

### Dimension drawings:

A = Screw terminal

Where to Buy

|             | Distributor        | Quantity in Stock |              |
|-------------|--------------------|-------------------|--------------|
| DigiKey     | Digi-Key           | 10 in stock       | Buy 🔀        |
| MOUSER      | Mouser Electronics | 2 in stock        | <b>Buy</b> □ |
| RS          | RS Americas        | 0 in stock        | Buy 🖫        |
| SEE TRONICS | Sager              | 0 in stock        | <b>Buy</b> □ |
| Newark      | Newark Electronics | 0 in stock        | Buy 📜        |