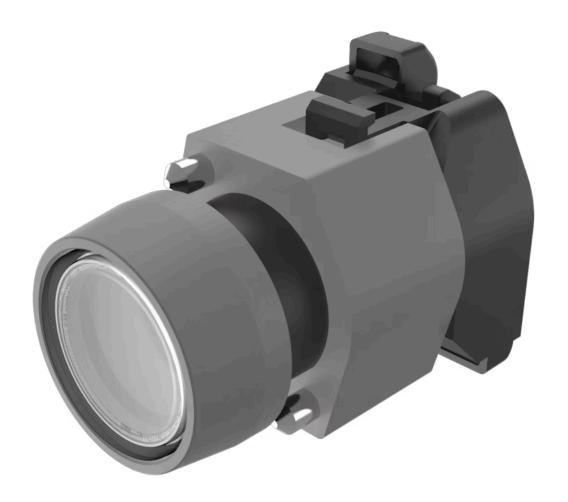

## 704.060.7 Actuator

| FRONT                      |                                                                                         |  |
|----------------------------|-----------------------------------------------------------------------------------------|--|
| Front dimension:           | Ø 29 mm                                                                                 |  |
| Front form:                | round                                                                                   |  |
| Front bezel colour:        | Grey                                                                                    |  |
| Front bezel material:      | Plastic                                                                                 |  |
|                            |                                                                                         |  |
| MOUNTING                   |                                                                                         |  |
| Design:                    | raised                                                                                  |  |
| Mounting type:             | Panel mounting                                                                          |  |
|                            |                                                                                         |  |
| OPERATING-/INDICATION PART |                                                                                         |  |
| Lens colour:               | Colourless                                                                              |  |
| Lens material:             | Plastic                                                                                 |  |
| Lens illumination:         | illuminative                                                                            |  |
| Lens shape:                | flush                                                                                   |  |
| Lens optics:               | transparent                                                                             |  |
|                            |                                                                                         |  |
| ELECTRICAL CHARACTERISTICS |                                                                                         |  |
| Standards:                 | The switches comply with the "Standards for low-voltage switching devices" D EN 60947-1 |  |
|                            | LN 00347-1                                                                              |  |
|                            |                                                                                         |  |

#### **OTHER**

Short Description: Actuator, Ø 29 mm, flush, illuminative, Colourless, Plastic, transparent, round,

Grey, Plastic, Maintained, Screw terminal

Housing colour: Grey

Housing material: Plastic

**Hints:** Frontring with protective cover to be mounted with a torque of 0.4 Nm onto