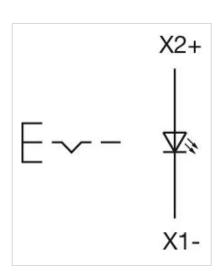

3

actuator, Max. 3 switching elements can be clipped on

max. number of switching

elements:

ments:

Wiring diagrams:

Mounting cut-outs:

A = Screw terminal

B = Push-in terminal (PIT)
C = Plug-in terminal 6.3 mm x 0.8 mm
D = Double plug-in terminal 6.3 mm x 0.8