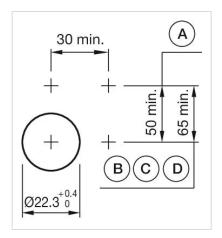

3

actuator, Max. 3 switching elements can be clipped on

max. number of switching

elements:

ments:

Wiring diagrams:

Mounting cut-outs:

A = Screw terminal

B = Push-in terminal (PIT)
C = Plug-in terminal 6.3 mm x 0.8 mm
D = Double plug-in terminal 6.3 mm x 0.8

### Dimension drawings:

A = Screw terminal

Where to Buy

|             | Distributor        | Quantity in Stock |              |
|-------------|--------------------|-------------------|--------------|
| DigiKey     | Digi-Key           | 10 in stock       | Buy 🔀        |
| MOUSER      | Mouser Electronics | 2 in stock        | <b>Buy</b> □ |
| RS          | RS Americas        | 0 in stock        | Buy 🖫        |
| SEE TRONICS | Sager              | 0 in stock        | <b>Buy</b> □ |
| Newark      | Newark Electronics | 0 in stock        | Buy 📜        |