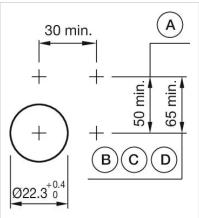

Mounting cut-outs:

- A = Screw terminal

- B = Push-in terminal (PIT) C = Plug-in terminal 6.3 mm x 0.8 mm D = Double plug-in terminal 6.3 mm x 0.8
- mm

### Dimension drawings:

A = Screw terminal