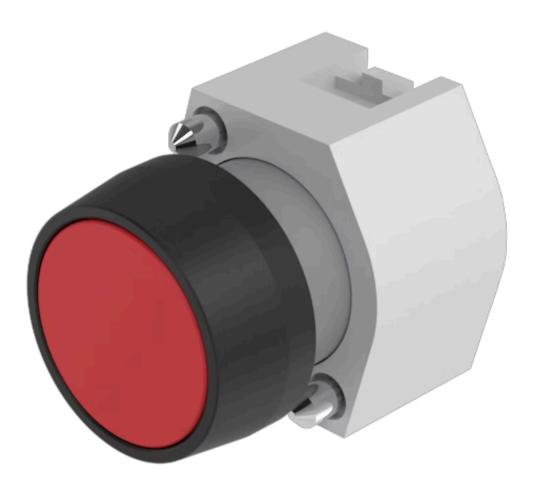

# 704.039.2 Actuator

### FRONT

| Front dimension:      | Ø 29 mm |
|-----------------------|---------|
| Front form:           | round   |
| Front bezel colour:   | Black   |
| Front bezel material: | Plastic |

### MOUNTING

| Design:        | raised         |
|----------------|----------------|
| Mounting type: | Panel mounting |

### **OPERATING-/INDICATION PART**

| Lens colour:       | Red              |
|--------------------|------------------|
| Lens material:     | Plastic          |
| Lens illumination: | non illuminative |
| Lens shape:        | flush            |
| Lens optics:       | transparent      |