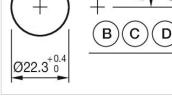

Mounting cut-outs:

- A = Screw terminal

- B = Push-in terminal (PIT) C = Plug-in terminal 6.3 mm x 0.8 mm D = Double plug-in terminal 6.3 mm x 0.8
- mm

### Dimension drawings:

A = Screw terminal