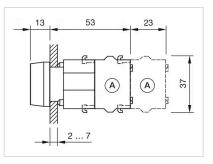

to be mounted with a torque of 0.4 Nm onto actuator,Max. 3 switching elements can be clipped on |
| max. number of switching<br>elements: | 3                                                                                                                               |
| Wiring diagrams:                      |                                                                                                                                 |
|                                       | E~-                                                                                                                             |

Mounting cut-outs:



- A = Screw terminal

- B = Push-in terminal (PIT) C = Plug-in terminal 6.3 mm x 0.8 mm D = Double plug-in terminal 6.3 mm x 0.8
- mm



### Dimension drawings:



A = Screw terminal

## **Mouser Electronics**

Authorized Distributor

Click to View Pricing, Inventory, Delivery & Lifecycle Information:

EAO:

704.039.2