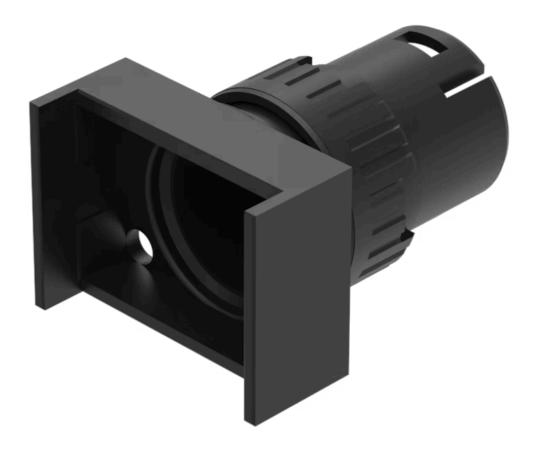

# 61-1330.0 Actuator

|    | _ | _  |   | - |
|----|---|----|---|---|
| ь. | к | () | N |   |
|    |   |    |   |   |

Front dimension: 24 mm x 18 mm

Front form: rectangular

Front bezel colour: Black

Front bezel material: Plastic

#### **MOUNTING**

Mounting cut-out: Ø 16 mm

Mounting type: Panel mounting

### **OPERATING-/INDICATION PART**

Lens illumination: illuminative