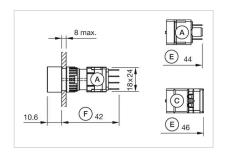

#### **Dimension drawings:**

A = Plug-in terminal 2.8 mm x 0.5 mm C = Screw terminal E = Slow-make switching element F = Snap-action switching element