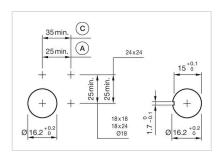

#### **MOUNTING**

Mounting cut-out: Ø 16 mm

Mounting type: Panel mounting

**CERTIFICATE** 

**REACH:** REACH compliant

RoHS: RoHS compliant

**OTHER** 

Short Description: Actuator, ∅ 16 mm, 24 mm x 18 mm, illuminative, rectangular, Black, Plastic,

Maintained or momentary

Internal size: 21,5 mm x 15,3 mm

Housing colour: Black

Housing material: Plastic, according to UL 94 V0, self-extinguishing

**Product attributes:** Convertible from momentary to maintained action

Wiring diagrams:

Mounting cut-outs:

A = Solder/Plug-in terminal 2.8 mm x 0.5 mm

C = Screw terminal

#### **Dimension drawings:**

A = Plug-in terminal 2.8 mm x 0.5 mm C = Screw terminal E = Slow-make switching element F = Snap-action switching element