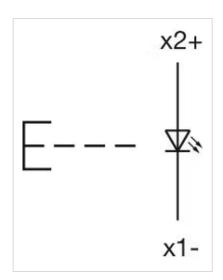

Housing colour: Black

Housing material: Plastic, according to UL 94 V0, self-extinguishing

**Product attributes:** Convertible from momentary to maintained action

Wiring diagrams:

Mounting cut-outs:

A = Solder/Plug-in terminal 2.8 mm x 0.5 mm

C = Screw terminal

#### **Dimension drawings:**

A = Plug-in terminal 2.8 mm x 0.5 mm C = Screw terminal E = Slow-make switching element F = Snap-action switching element