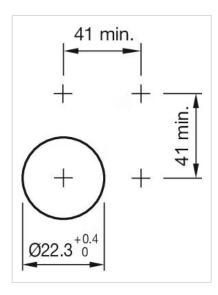

#### **MOUNTING**

**Design:** raised

Mounting cut-out: Ø 22.3 mm

Mounting type: Panel mounting

#### **MECHANICAL CHARATERISTIC**

Switching action: Maintained

**Switching system:** Slow-make switching element

Release type: Pull unlock

**Mechanical lifetime:** 500 000 cycles of operation

| Operating frequency:   | Max. 1 800/h                                                                                                                                              |
|------------------------|-----------------------------------------------------------------------------------------------------------------------------------------------------------|
| Weight:                | 0.028 kg                                                                                                                                                  |
|                        |                                                                                                                                                           |
| AMBIENT CONDITION      |                                                                                                                                                           |
| IP front protection:   | IP66, IP67, IP69K                                                                                                                                         |
| Operating temperature: | – 25 °C + 70 °C                                                                                                                                           |
| Storage temperature:   | – 40 °C + 80 °C                                                                                                                                           |
| Shock resistance:      | According to IEC 60068-2-27: Sinusoidal half-wave 50 g / 11 ms                                                                                            |
| Vibration resistance:  | According to IEC 60068-2-6: 20 500 Hz: 5 g                                                                                                                |
| Climate resistance:    | During operation according to IEC 60721: 3K6, 3C3, 3S2, 3M6                                                                                               |
|                        |                                                                                                                                                           |
| CERTIFICATE            |                                                                                                                                                           |
| REACH:                 | REACH compliant                                                                                                                                           |
| RoHS:                  | RoHS compliant                                                                                                                                            |
|                        |                                                                                                                                                           |
| OTHER                  |                                                                                                                                                           |
| Short Description:     | Actuator, Ø 22.3 mm, Ø 40 mm, mushroom-head, non illuminative, Yellow, Plastic, opaque, round, Black, Plastic, Maintained, IP66, IP67, IP69K, Pull unlock |
| Housing colour:        | Black                                                                                                                                                     |
| Housing material:      | Plastic                                                                                                                                                   |
| Wiring diagrams:       |                                                                                                                                                           |
|                        |                                                                                                                                                           |
|                        |                                                                                                                                                           |
|                        |                                                                                                                                                           |
|                        |                                                                                                                                                           |
| Mounting cut-outs:     |                                                                                                                                                           |