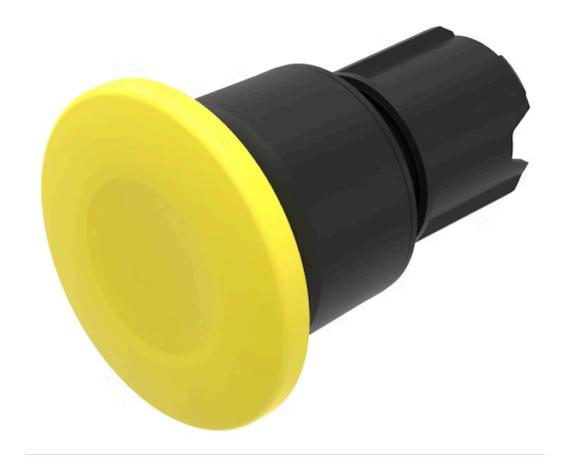

## 45-2530.1940.000 Actuator

#### **FRONT**

Front dimension: Ø 40 mm

Front form: round

Front bezel colour: Black

Front bezel material: Plastic

#### **OPERATING-/INDICATION PART**

Lens colour: Yellow

Lens material: Plastic

Lens illumination: non illuminative

**Lens shape:** mushroom-head

**Lens optics:** opaque