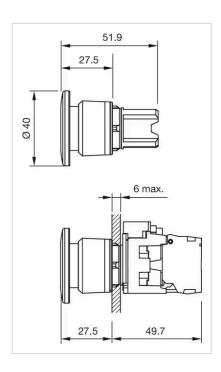

#### **FRONT**

Front dimension: Ø 40 mm

Front form: round

Front bezel colour: Black

Front bezel material: Plastic

### Dimension drawings: