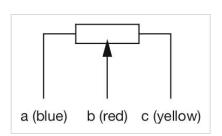

| Soldering terminal                               |
| Weight:                    | 0.03 kg                                          |
|                            |                                                  |
| CERTIFICATE                |                                                  |
| REACH:                     | REACH compliant                                  |
| RoHS:                      | RoHS compliant                                   |
|                            |                                                  |
| OTHER                      |                                                  |
| Short Description:         | Actuator, Matt grey, Plastic, Soldering terminal |
| Housing material:          | Plastic                                          |



A = blue B = red C = yellow

#### Mounting cut-outs:



A = Action range of aligning pins



#### **Dimension drawings:**





### **Mouser Electronics**

**Authorized Distributor** 

Click to View Pricing, Inventory, Delivery & Lifecycle Information:

EAO:

44-745.60-10K1