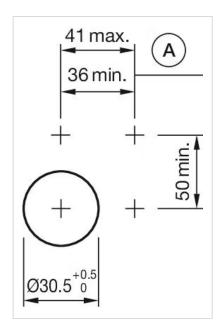

#### Mounting cut-outs:

A = Action range of aligning pins

#### **Dimension drawings:**