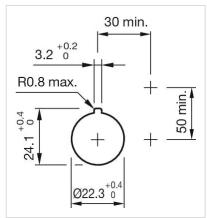

.03 kg                                          |
|                            |                                                  |
| CERTIFICATE                |                                                  |
| REACH:                     | REACH compliant                                  |
| RoHS:                      | RoHS compliant                                   |
|                            |                                                  |
| OTHER                      |                                                  |
| Short Description:         | Actuator, Matt grey, Plastic, Soldering terminal |
| Housing material:          | Plastic                                          |



A = blue B = red C = yellow

#### Mounting cut-outs:



A = Action range of aligning pins



#### **Dimension drawings:**





### **Mouser Electronics**

**Authorized Distributor** 

Click to View Pricing, Inventory, Delivery & Lifecycle Information:

EAO:

44-745.60-10K1