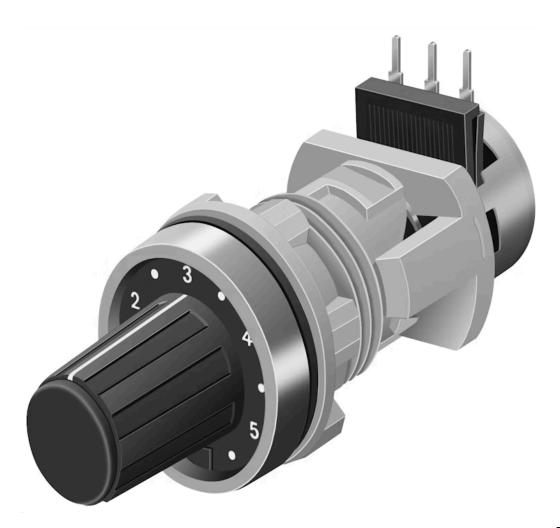

# 44-745.60-10K1 Actuator

| FRONT                      |                                                  |
|----------------------------|--------------------------------------------------|
| Front bezel colour:        | Matt grey                                        |
| Front bezel material:      | Plastic                                          |
|                            |                                                  |
| MOUNTING                   |                                                  |
| Mounting type:             | Panel mounting                                   |
|                            |                                                  |
| ELECTRICAL CHARACTERISTICS |                                                  |
| Resistance:                | 10 kΩ                                            |
|                            |                                                  |
| MECHANICAL CHARATERISTIC   |                                                  |
| Terminal:                  | Soldering terminal                               |
| Weight:                    | 0.03 kg                                          |
|                            |                                                  |
| CERTIFICATE                |                                                  |
| REACH:                     | REACH compliant                                  |
| RoHS:                      | RoHS compliant                                   |
|                            |                                                  |
| OTHER                      |                                                  |
| Short Description:         | Actuator, Matt grey, Plastic, Soldering terminal |
| Housing material:          | Plastic                                          |