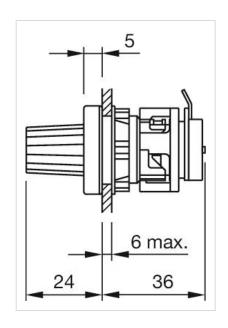

|
|                            |                                                  |
| CERTIFICATE                |                                                  |
| REACH:                     | REACH compliant                                  |
| RoHS:                      | RoHS compliant                                   |
|                            |                                                  |
| OTHER                      |                                                  |
| Short Description:         | Actuator, Matt grey, Plastic, Soldering terminal |
| Housing material:          | Plastic                                          |



A = blue B = red C = yellow

#### Mounting cut-outs:



A = Action range of aligning pins



#### **Dimension drawings:**





### **Mouser Electronics**

**Authorized Distributor** 

Click to View Pricing, Inventory, Delivery & Lifecycle Information:

EAO:

44-745.60-10K1