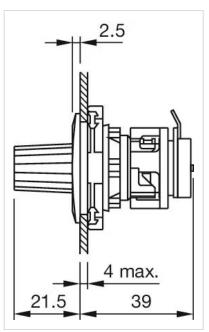

|
|                            |                                                  |
| CERTIFICATE                |                                                  |
| REACH:                     | REACH compliant                                  |
| RoHS:                      | RoHS compliant                                   |
|                            |                                                  |
| OTHER                      |                                                  |
| Short Description:         | Actuator, Matt grey, Plastic, Soldering terminal |
| Housing material:          | Plastic                                          |



A = blue B = red C = yellow

#### Mounting cut-outs:



A = Action range of aligning pins



#### **Dimension drawings:**





### **Mouser Electronics**

**Authorized Distributor** 

Click to View Pricing, Inventory, Delivery & Lifecycle Information:

EAO:

44-745.60-10K1