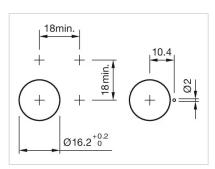

# Actuator

31-030.005





## Your product:



# 31-030.005 Actuator

Front dimension:  $\varnothing$  18 mm

Front form: round

Front bezel colour: Black

Front bezel material: Plastic

#### **MOUNTING**

**Design:** raised

Mounting cut-out: Ø 16 mm

Mounting type: Panel mounting

#### **MECHANICAL CHARATERISTIC**

**Terminal:** Soldering terminal

Weight: 0.004 kg

#### **CERTIFICATE**

**REACH:** REACH compliant

RoHS: RoHS compliant

#### **OTHER**

Short Description: Actuator, Ø 16 mm, Ø 18 mm, round, Black, Plastic, Soldering terminal

Internal size: Ø 15,8 mm

Housing colour: Black

### Wiring diagrams:



### Mounting cut-outs:



# **Mouser Electronics**

**Authorized Distributor** 

Click to View Pricing, Inventory, Delivery & Lifecycle Information:

EAO:

31-030.005