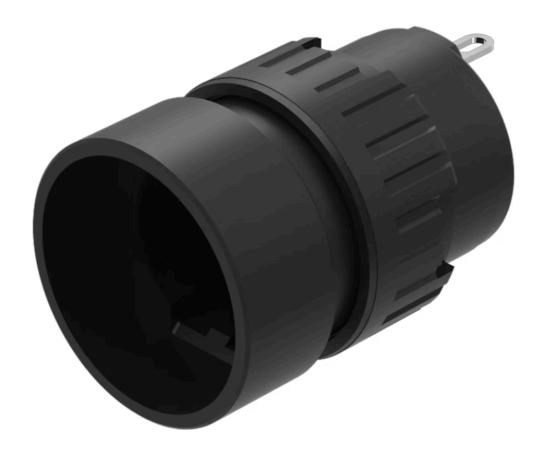

# 31-030.005 Actuator

Front dimension:  $\varnothing$  18 mm

Front form: round

Front bezel colour: Black

Front bezel material: Plastic

#### **MOUNTING**

**Design:** raised

Mounting cut-out: Ø 16 mm

Mounting type: Panel mounting

#### **MECHANICAL CHARATERISTIC**

**Terminal:** Soldering terminal

Weight: 0.004 kg

#### **OTHER**

Short Description: Actuator, Ø 16 mm, Ø 18 mm, round, Black, Plastic, Soldering terminal

Internal size: Ø 15,8 mm

Housing colour: Black