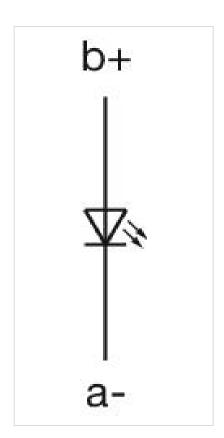

# Actuator

31-030.005





## Your product:



# 31-030.005 Actuator

Front dimension:  $\varnothing$  18 mm

Front form: round

Front bezel colour: Black

Front bezel material: Plastic

#### **MOUNTING**

**Design:** raised

Mounting cut-out: Ø 16 mm

Mounting type: Panel mounting

#### **MECHANICAL CHARATERISTIC**

**Terminal:** Soldering terminal

Weight: 0.004 kg

#### **CERTIFICATE**

**REACH:** REACH compliant

RoHS: RoHS compliant

#### **OTHER**

Short Description: Actuator, Ø 16 mm, Ø 18 mm, round, Black, Plastic, Soldering terminal

Internal size: Ø 15,8 mm

Housing colour: Black

### Wiring diagrams:



### Mounting cut-outs:



# **Mouser Electronics**

**Authorized Distributor** 

Click to View Pricing, Inventory, Delivery & Lifecycle Information:

EAO:

31-030.005