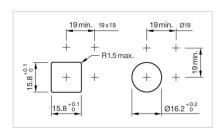

translucent    |
| Illumination colour:       | White          |
|                            |                |
| ELECTRICAL CHARACTERISTICS |                |
| Operating voltage:         | tbd            |

### **MECHANICAL CHARATERISTIC**

**Terminal:** Soldering terminal

| Weight: 0. | 002 kg |
|------------|--------|
|------------|--------|

#### **AMBIENT CONDITION**

– 25 °C ... + 65 °C Operating temperature:

### CERTIFICATE

**REACH:** REACH compliant

RoHS: RoHS compliant

#### **OTHER**

Actuator,  $\varnothing$  19 mm, flush, illuminative, Yellow, Plastic, translucent, round, Black, Plastic, Soldering terminal, White **Short Description:** 

Dimension: Ø 13.8 mm

Wiring diagrams:



### **Component layouts:**



A = Terminals (rear side) B = Indicator

## Mounting cut-outs:



## Dimension drawings:



# **Mouser Electronics**

**Authorized Distributor** 

Click to View Pricing, Inventory, Delivery & Lifecycle Information:

EAO:

18-060.0054L