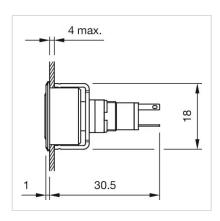

ation colour:       | White          |
|                            |                |
| ELECTRICAL CHARACTERISTICS |                |
| Operating voltage:         | tbd            |

### **MECHANICAL CHARATERISTIC**

**Terminal:** Soldering terminal

| Weight: 0. | 002 kg |
|------------|--------|
|------------|--------|

#### **AMBIENT CONDITION**

– 25 °C ... + 65 °C Operating temperature:

### CERTIFICATE

**REACH:** REACH compliant

RoHS: RoHS compliant

#### **OTHER**

Actuator,  $\varnothing$  19 mm, flush, illuminative, Yellow, Plastic, translucent, round, Black, Plastic, Soldering terminal, White **Short Description:** 

Dimension: Ø 13.8 mm

Wiring diagrams:



### **Component layouts:**



A = Terminals (rear side) B = Indicator

## Mounting cut-outs:



## Dimension drawings:



# **Mouser Electronics**

**Authorized Distributor** 

Click to View Pricing, Inventory, Delivery & Lifecycle Information:

EAO:

18-060.0054L