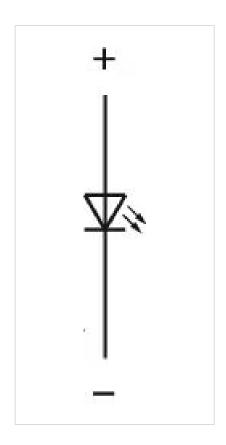

#### **OTHER**

Actuator,  $\varnothing$  19 mm, flush, illuminative, Yellow, Plastic, translucent, round, Black, Plastic, Soldering terminal, White **Short Description:** 

Dimension: Ø 13.8 mm

Wiring diagrams: