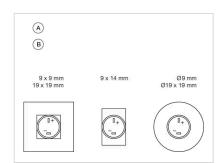

### **Component layouts:**

A = Terminals (rear side) B = Indicator

## Mounting cut-outs: