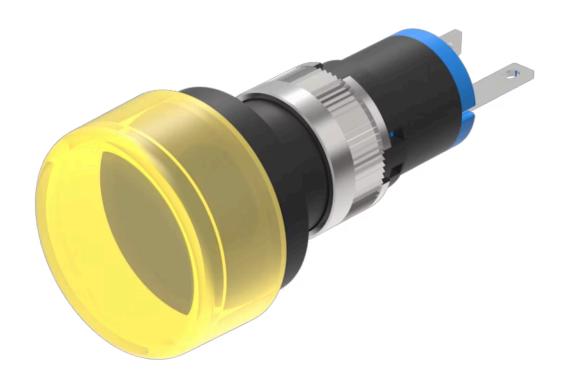

## 18-060.0054L Actuator

| FRONT                      |                |
|----------------------------|----------------|
| Front dimension:           | Ø 19 mm        |
| Front form:                | round          |
| Front bezel colour:        | Black          |
| Front bezel material:      | Plastic        |
|                            |                |
| MOUNTING                   |                |
| Design:                    | flush          |
| Mounting type:             | Panel mounting |
|                            |                |
| OPERATING-/INDICATION PART |                |
| Lens colour:               | Yellow         |
| Lens material:             | Plastic        |
| Lens illumination:         | illuminative   |
| Lens shape:                | flush          |
| Lens optics:               | translucent    |
| Illumination colour:       | White          |
|                            |                |
| ELECTRICAL CHARACTERISTICS |                |
| Operating voltage:         | tbd            |

#### **OTHER**

Actuator,  $\varnothing$  19 mm, flush, illuminative, Yellow, Plastic, translucent, round, Black, Plastic, Soldering terminal, White **Short Description:** 

Dimension: Ø 13.8 mm

Wiring diagrams: