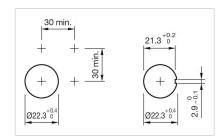

#### Mounting cut-outs:

**Dimension drawings:** 

- A = Solder terminal B = Plug-in terminal 2.8 x 0.5 mm C = Universal terminal 2.0 mm x 0.5 mm D = Universal-Solder terminal