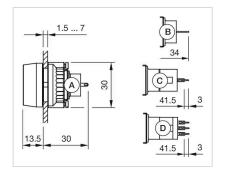

#### Mounting cut-outs:

**Dimension drawings:** 

- A = Solder terminal B = Plug-in terminal 2.8 x 0.5 mm C = Universal terminal 2.0 mm x 0.5 mm D = Universal-Solder terminal