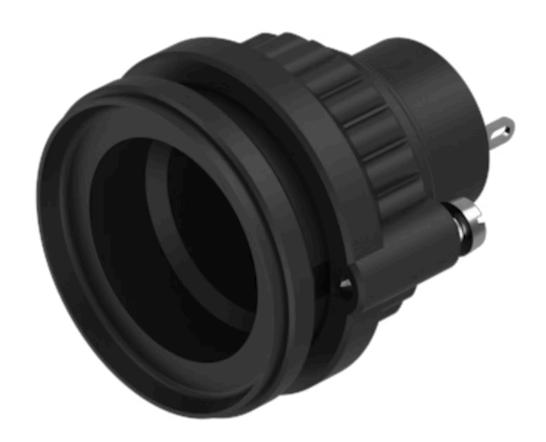

# 14-030.005 Actuator

| FRONT                      |                                                                           |
|----------------------------|---------------------------------------------------------------------------|
| Front form:                | round                                                                     |
|                            |                                                                           |
| MOUNTING                   |                                                                           |
| Design:                    | raised                                                                    |
| Mounting type:             | Panel mounting                                                            |
|                            |                                                                           |
| ELECTRICAL CHARACTERISTICS |                                                                           |
| Operating voltage:         | 24 V AC/DC                                                                |
|                            |                                                                           |
| MECHANICAL CHARATERISTIC   |                                                                           |
| Terminal:                  | Soldering terminal                                                        |
| Tightening torque:         | Fixing nut max. 0.25 Nm                                                   |
| Weight:                    | 0.01 kg                                                                   |
|                            |                                                                           |
| AMBIENT CONDITION          |                                                                           |
| IP front protection:       | IP67, according to DIN EN 60529                                           |
| Operating temperature:     | – 25 °C + 55 °C, mounted as a block, make sure the heat can escape freely |
| Storage temperature:       | – 40 °C + 85 °C                                                           |