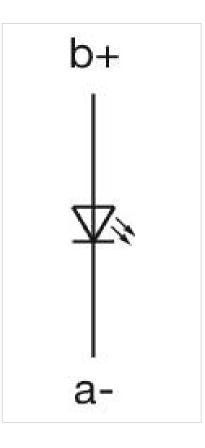

#### OTHER

Short Description:

Wiring diagrams:

Actuator, round, Soldering terminal, IP67, according to DIN EN 60529