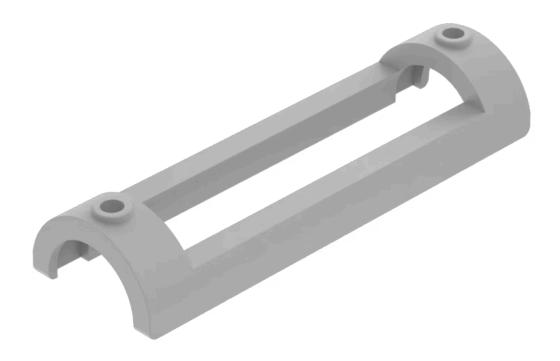

## Adaptor for housing, pole mounting 25 mm dia.

84-9300.8

https://eao.com/p/84-9300.8

## Your product:

84-9300.8 Adaptor for housing, pole mounting 25 mm dia.

| FRONT                    |                                                              |  |  |
|--------------------------|--------------------------------------------------------------|--|--|
| Colour:                  | Grey                                                         |  |  |
| MECHANICAL CHARATERISTIC |                                                              |  |  |
| Weight:                  | 0.008 kg                                                     |  |  |
| OTHER                    |                                                              |  |  |
| Short Description:       | Adaptor for housing, pole mounting 25 mm dia., Plastic, Grey |  |  |
| Titel Accessory:         | Adaptor for housing, pole mounting 25 mm dia.                |  |  |
| Material:                | Plastic                                                      |  |  |
| Product attributes:      | For housing, pole mounting 35 mm dia.                        |  |  |
| Colour RAL:              | 7016 RAL                                                     |  |  |
| Dimension drawings:      |                                                              |  |  |