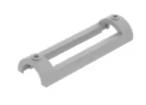

## Adaptor for housing, pole mounting 25 mm dia.

84-9300.8

https://eao.com/p/84-9300.8

## Your product:

84-9300.8 Adaptor for housing, pole mounting 25 mm dia.

| FRONT                    |                                                              |  |  |
|--------------------------|--------------------------------------------------------------|--|--|
| Colour:                  | Grey                                                         |  |  |
| MECHANICAL CHARATERISTIC |                                                              |  |  |
| Weight:                  | 0.008 kg                                                     |  |  |
| OTHER                    |                                                              |  |  |
| Short Description:       | Adaptor for housing, pole mounting 25 mm dia., Plastic, Grey |  |  |
| Titel Accessory:         | Adaptor for housing, pole mounting 25 mm dia.                |  |  |
| Material:                | Plastic                                                      |  |  |
| Product attributes:      | For housing, pole mounting 35 mm dia.                        |  |  |
| Colour RAL:              | 7016 RAL                                                     |  |  |
| Dimension drawings:      |                                                              |  |  |