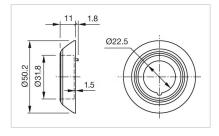

#### **Dimension drawings:**

for Part No. 84-902, 84-902A 84-902B, 84-904C

emergency-stop switch, This shroud Part No. 84-906 is not compliant to EN ISO

13850. There are no restrictions when combined with stop switches.