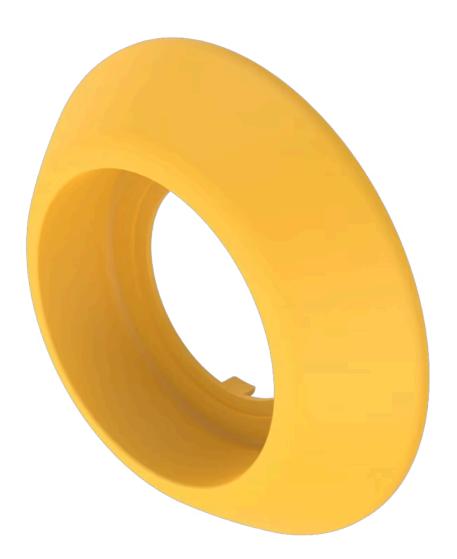

### 84-902 E-stop protective shroud

| FRONT                    |                                                                                                                                                                                                                                                                                                                       |  |
|--------------------------|-----------------------------------------------------------------------------------------------------------------------------------------------------------------------------------------------------------------------------------------------------------------------------------------------------------------------|--|
| Colour:                  | Yellow                                                                                                                                                                                                                                                                                                                |  |
|                          |                                                                                                                                                                                                                                                                                                                       |  |
| MECHANICAL CHARATERISTIC |                                                                                                                                                                                                                                                                                                                       |  |
| Weight:                  | 0.006 kg                                                                                                                                                                                                                                                                                                              |  |
|                          |                                                                                                                                                                                                                                                                                                                       |  |
| AMBIENT CONDITION        |                                                                                                                                                                                                                                                                                                                       |  |
| IP front protection:     | IP65                                                                                                                                                                                                                                                                                                                  |  |
|                          |                                                                                                                                                                                                                                                                                                                       |  |
| OTHER                    |                                                                                                                                                                                                                                                                                                                       |  |
| Short Description:       | E-stop protective shroud, Ø 50 mm, Plastic, Yellow                                                                                                                                                                                                                                                                    |  |
| Titel Accessory:         | E-stop protective shroud                                                                                                                                                                                                                                                                                              |  |
| Dimension:               | Ø 50 mm                                                                                                                                                                                                                                                                                                               |  |
| Material:                | Plastic                                                                                                                                                                                                                                                                                                               |  |
| Hints:                   | Front panel thickness 1 3 mm,With anti-twist device,When using a protective shroud the e-stop or stop-switch has to be turned by 180° to be mounted. See dimensional drawing,The protection shroud Part No. 84-909 is not suitable for a proper use of emergency-stop. It can obstruct a spontaneous operation of the |  |