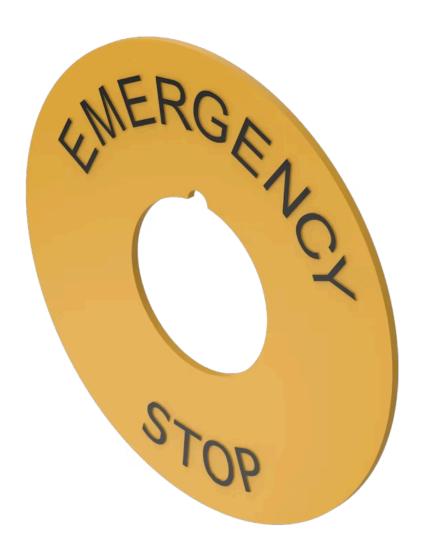

## 704.963.1 Legend plate

| FRONT                    |                                                                   |  |
|--------------------------|-------------------------------------------------------------------|--|
| Colour:                  | Yellow                                                            |  |
|                          |                                                                   |  |
| MOUNTING                 |                                                                   |  |
| Mounting cut-out:        | Ø 22.5 mm                                                         |  |
| -                        |                                                                   |  |
| MECHANICAL CHARATERISTIC |                                                                   |  |
|                          |                                                                   |  |
| Weight:                  | 0.011 kg                                                          |  |
|                          |                                                                   |  |
| OTHER                    |                                                                   |  |
| Short Description:       | Legend plate, Ø 90 mm, Ø 22.5 mm, Plastic, EMERGENCY STOP, Yellow |  |
| Titel Accessory:         | Legend plate                                                      |  |
| Dimension:               | Ø 90 mm                                                           |  |
| Material:                | Plastic                                                           |  |
| Marking:                 | EMERGENCY STOP                                                    |  |
| Hints:                   | Front panel thickness 3 mm max.                                   |  |