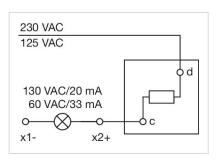

#### **ELECTRICAL CHARACTERISTICS**

Operating voltage: 130 - 230 V AC

#### **OTHER**

**Short Description:** Resistor block, Plastic, Screw terminal, 130 - 230 V AC

Titel Accessory: Resistor block

Material: Plastic

Wiring diagrams:

Dimension drawings:

A = Screw terminal Push-in terminal (PIT)