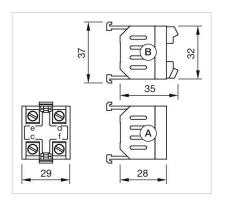

#### **MECHANICAL CHARATERISTIC**

Terminal: Screw terminal

**Weight:** 0.017 kg

#### **OTHER**

**Short Description:** Resistor block, Plastic, Screw terminal, 130 - 230 V AC

Titel Accessory: Resistor block

Material: Plastic

Wiring diagrams:

Dimension drawings:

A = Screw terminal Push-in terminal (PIT)