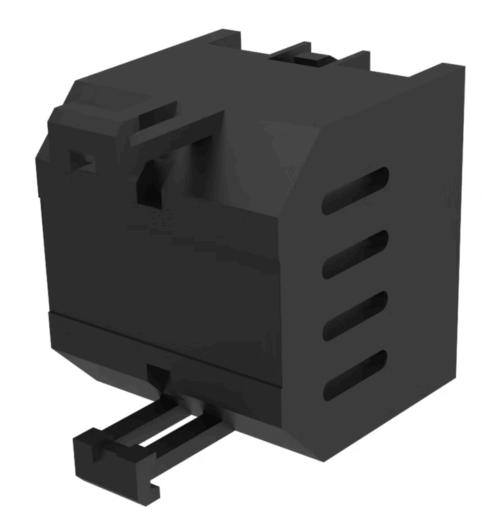

# Resistor block

704.941.0

### 704.941.0 Resistor block

#### **OTHER**

**Short Description:** Resistor block, Plastic, Screw terminal, 130 - 230 V AC

Titel Accessory: Resistor block

Material: Plastic

Wiring diagrams:

Dimension drawings:

A = Screw terminal Push-in terminal (PIT)