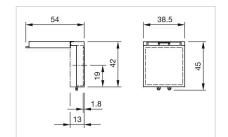

Dimension drawings:

+

+

30<sup>+0.5</sup>

50 min. 65 min.

 $(\mathbf{B}(\mathbf{C})(\mathbf{D})$ 

R1.2 max.

30<sup>+0.5</sup>

mm