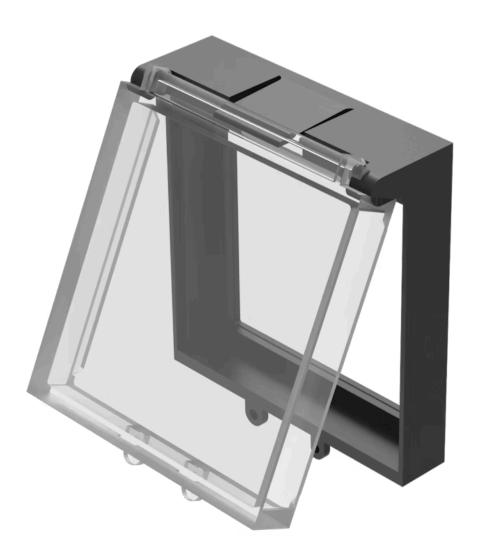

## 704.925.8 Protective cover

| MOUNTING                 |                                                                                                                                      |
|--------------------------|--------------------------------------------------------------------------------------------------------------------------------------|
| Mounting cut-out:        | 30 mm x 30 mm                                                                                                                        |
|                          |                                                                                                                                      |
| MECHANICAL CHARATERISTIC |                                                                                                                                      |
| Weight:                  | 0.007 kg                                                                                                                             |
|                          |                                                                                                                                      |
| OTHER                    |                                                                                                                                      |
| Short Description:       | Protective cover, 38.5 mm x 45 mm, 30 mm x 30 mm, Plastic, transparent                                                               |
| Titel Accessory:         | Protective cover                                                                                                                     |
| Dimension:               | 38.5 mm x 45 mm                                                                                                                      |
| Material:                | Plastic                                                                                                                              |
| Hints:                   | Hinged, with means for sealing,Front panel thickness reduces by 2 mm,Please note that bigger minimum distances are necessary         |
| Optics:                  | transparent                                                                                                                          |
| Mounting cut-outs:       | A = Screw terminal<br>B = Push-in terminal (PIT)<br>C = Plug-in terminal 6.3 mm x 0.8 mm<br>D = Double plug-in terminal 6.3 mm x 0.8 |