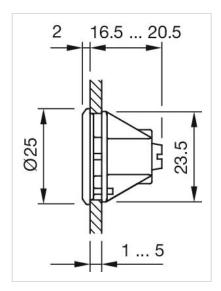

## 61-9452.0 Blind plug

**FRONT** 

Colour: Black

**MOUNTING** 

**Mounting cut-out:** 21 mm x 27 mm

**MECHANICAL CHARATERISTIC** 

**Weight:** 0.006 kg

**OTHER** 

**Short Description:** Blind plug, 30 mm x 24 mm, 21 mm x 27 mm, Plastic, Black

Titel Accessory: Blind plug

**Dimension:** 30 mm x 24 mm

Material: Plastic

Mounting cut-outs:

A = Solder/Plug-in terminal 2.8 mm x 0.5