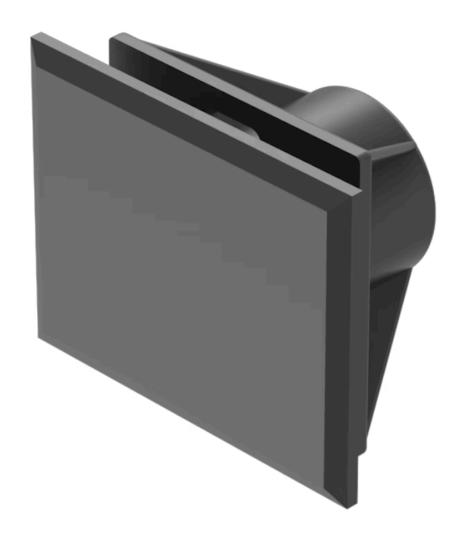

## 61-9452.0 Blind plug

**FRONT** 

Colour: Black

**MOUNTING** 

**Mounting cut-out:** 21 mm x 27 mm

**MECHANICAL CHARATERISTIC** 

**Weight:** 0.006 kg

**OTHER** 

**Short Description:** Blind plug, 30 mm x 24 mm, 21 mm x 27 mm, Plastic, Black

Titel Accessory: Blind plug

**Dimension:** 30 mm x 24 mm

Material: Plastic

Mounting cut-outs:

A = Solder/Plug-in terminal 2.8 mm x 0.5