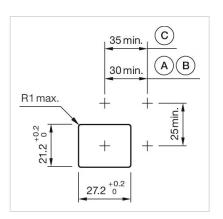

## 61-9452.0 Blind plug

**FRONT** 

Colour: Black

**MOUNTING** 

**Mounting cut-out:** 21 mm x 27 mm

**MECHANICAL CHARATERISTIC** 

**Weight:** 0.006 kg

**OTHER** 

**Short Description:** Blind plug, 30 mm x 24 mm, 21 mm x 27 mm, Plastic, Black

Titel Accessory: Blind plug

**Dimension:** 30 mm x 24 mm

Material: Plastic

Mounting cut-outs:

A = Solder/Plug-in terminal 2.8 mm x 0.5

mm

B = Solder terminal C = Screw terminal

Dimension drawings:

for Part No. 61-9453.0