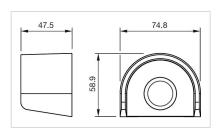

obstruct a spontaneous operation of the emergency stop

**Dimension drawings:** 

for Part No. 45-549.1400