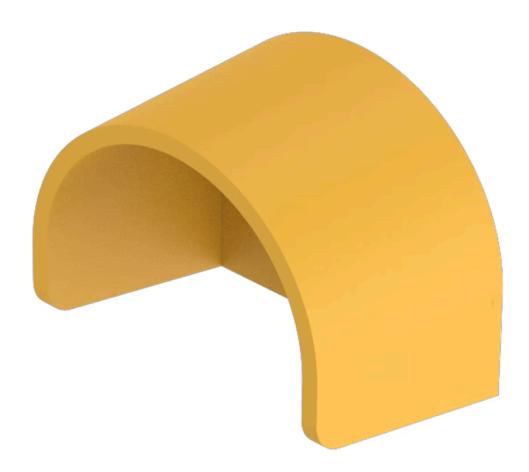

# E-stop protective shroud

45-549.1400

### 45-549.1400 E-stop protective shroud

**FRONT** 

Colour: Yellow

#### **OTHER**

**Short Description:** E-stop protective shroud, Plastic, Yellow

Titel Accessory: E-stop protective shroud

Material: Plastic

**Hints:** The protection shroud is not suitable for a proper use of emergency stop. It can