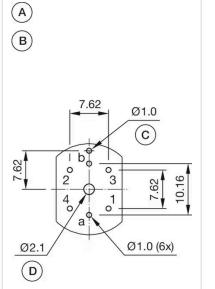

### 31-942 PCB plug-in base

| MECHANICAL | CHARATERISTIC |
|------------|---------------|
| MEDIANUAL  |               |

| Terminal:           | PCB terminal                                                                          |                                                           |  |
|---------------------|---------------------------------------------------------------------------------------|-----------------------------------------------------------|--|
| Weight:             | 0.002 kg                                                                              |                                                           |  |
|                     |                                                                                       |                                                           |  |
| OTHER               |                                                                                       |                                                           |  |
| Short Description:  | PCB plug-in base, Plastic, heat-resistant and self-extinguishing, PCB terminal, Axial |                                                           |  |
| Titel Accessory:    | PCB plug-in base                                                                      |                                                           |  |
| Material:           | Plastic, heat-resistant and self-extinguishing                                        |                                                           |  |
| Product attributes: | For snap-action switching element 2.8 mm                                              |                                                           |  |
| Pins:               | Axial                                                                                 |                                                           |  |
| Component layouts:  |                                                                                       | A = Axial socket<br>B = Drilling-/occupancy plan (compone |  |

A = Axial socket B = Drilling-/occupancy plan (component side) C = non-metallic D = for central mounting with M2 screw, if desired

for Part No. 31-942