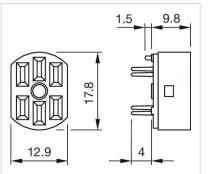

### 31-942 PCB plug-in base

| MECHANICAL | CHARATERISTIC |
|------------|---------------|
| MEDIANUAL  |               |

| Terminal:           | PCB terminal                                                                          |                                                           |  |
|---------------------|---------------------------------------------------------------------------------------|-----------------------------------------------------------|--|
| Weight:             | 0.002 kg                                                                              |                                                           |  |
|                     |                                                                                       |                                                           |  |
| OTHER               |                                                                                       |                                                           |  |
| Short Description:  | PCB plug-in base, Plastic, heat-resistant and self-extinguishing, PCB terminal, Axial |                                                           |  |
| Titel Accessory:    | PCB plug-in base                                                                      |                                                           |  |
| Material:           | Plastic, heat-resistant and self-extinguishing                                        |                                                           |  |
| Product attributes: | For snap-action switching element 2.8 mm                                              |                                                           |  |
| Pins:               | Axial                                                                                 |                                                           |  |
| Component layouts:  |                                                                                       | A = Axial socket<br>B = Drilling-/occupancy plan (compone |  |

A = Axial socket B = Drilling-/occupancy plan (component side) C = non-metallic D = for central mounting with M2 screw, if desired

for Part No. 31-942