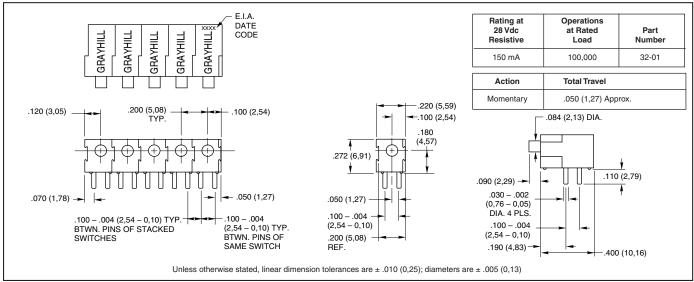

## SWITCH DIMENSIONS in inches (and millimeters)

### SPECIFICATIONS

Rating Criteria

Contact Resistance: 25 milliohms maximum on a new switch

Voltage Breakdown: 1,000 Vac between mutually insulated parts Insulation Resistance: 1,000 megohms minimum Switch and LED Operating Temperature:

#### **Materials and Finishes**

Switch Base, LED Base, Button and Cover: Polyester

Shorting Bar: Phosphor bronze, gold-plated over nickel Switch Terminals: Brass, gold-plated over nickel LED Terminals: Steel, tin-plated Spring: Tinned Music Wire