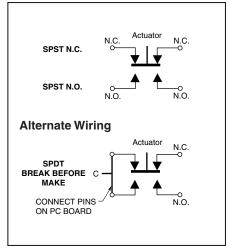

# SERIES 32 SPST and SPDT, Stackable with LED

- Stackable, Provides Custom Switch Arrangements
- .200" Centers When Stacked
- SPST–N.O., SPST–N.C. Circuitry in the Same Package
- Process Compatible, Internally Sealed Plunger
- Status/Reset or Press-to-Test Functions with Companion LED



## SWITCH DIMENSIONS in inches (and millimeters)



#### LED DIMENSIONS in inches (and millimeters)



## SWITCH CIRCUITRY



Grayhill



### SPECIFICATIONS

Rating Criteria

Contact Resistance: 25 milliohms maximum on a new switch

Voltage Breakdown: 1,000 Vac between mutually insulated parts Insulation Resistance: 1,000 megohms minimum Switch and LED Operating Temperature:

-40°C to +85°C

#### **Materials and Finishes**

Switch Base, LED Base, Button and Cover: Polyester

Shorting Bar: Phosphor bronze, gold-plated over nickel Switch Terminals: Brass, gold-plated over nickel LED Terminals: Steel, tin-plated Spring: Tinned Music Wire

## **LED Information**

|        | MCD* |      | Viewing |
|--------|------|------|---------|
| Color  | Min. | Max. | Angle   |
| Red    | 0.8  | 5.0  | 60°     |
| Green  | 0.8  | 3.2  | 60°     |
| Yellow | 0.8  | 3.2  | 60°     |
|        |      |      | •       |

\*MCD = Mi