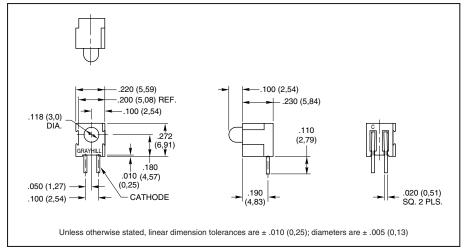

#### LED DIMENSIONS in inches (and millimeters)

#### **Materials and Finishes**

Switch Base, LED Base, Button and Cover: Polyester

Shorting Bar: Phosphor bronze, gold-plated over nickel Switch Terminals: Brass, gold-plated over nickel LED Terminals: Steel, tin-plated Spring: Tinned Music Wire