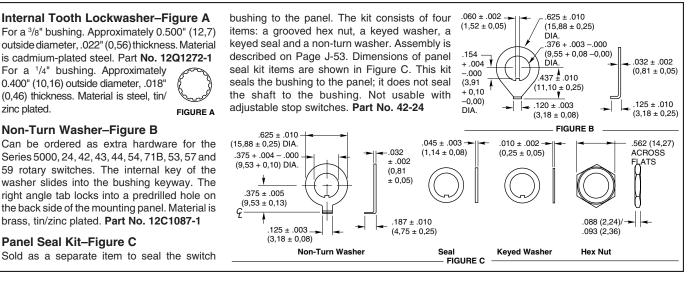

Grayhill

## ACCESSORIES



## **ORDERING INFORMATION: Single Shaft Switches, Add-A-Pot Switches**



\* All rotary switches that are required to have military designated markings and testing adhering to MIL-3786 are to be ordered by specifying the military part number identified on the appropriate slash sheet.

## **ORDERING INFORMATION: Concentric Shaft Rotary Switches**



Available from your local Grayhill Distributor For prices and discounts, contact a local Sales Office, an authorized local Distributor or Grayhill.

## **Mouser Electronics**

Authorized Distributor

Click to View Pricing, Inventory, Delivery & Lifecycle Information:

Grayhill: <u>12C1087-1</u> <u>12Q1272-1</u>