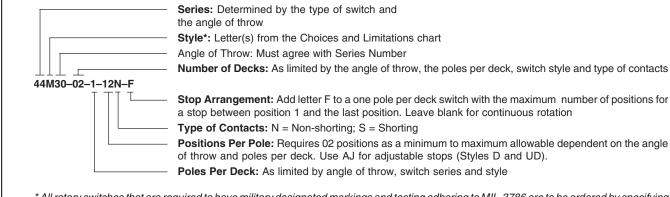

## **ORDERING INFORMATION: Single Shaft Switches, Add-A-Pot Switches**

\* All rotary switches that are required to have military designated markings and testing adhering to MIL-3786 are to be ordered by specifying the military part number identified on the appropriate slash sheet.