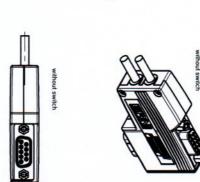

## ERbic Profibus, horizontal

ERbic Profibus with PU interface, horizontal

•

#4/40 UNC (inner thread

17.5

| Part<br>number             | 104329            | 103663            | 144475            | 144536               | 174049             | 366326            |
|----------------------------|-------------------|-------------------|-------------------|----------------------|--------------------|-------------------|
| Туре                       | Termination       | Node              | Switch            |                      |                    |                   |
| Programming interface (PU) |                   |                   | with              |                      |                    |                   |
| Cable termination          | Screw clamp 2 pin | Screw clamp 4 pin | Screw clamp 4 pin | IDC terminal 2x2 pin | Spring clamp 4 pin | Screw clamp 4 pin |
| Colour                     | yellow            |                   | pebble grey       |                      |                    | light grey        |
| Signals / Power supply     |                   | A- and B Line     |                   |                      |                    |                   |

#4-40 UNC

Part 103649 103648 134728 144037 174048 104050

Type

Programming interface (PU)

Cable termination

Colour

Signals / Power

Fastening screw thread

Fastening screw thread

supply

Screw clamp 2 pin Screw clamp 4 pin Screw clamp 4 pin

yellow

Switch

without

IDC terminal 2x2 pin

pebble grey

A- and B Line

#4-40 UNC

Screw clamp 4 pin

Spring clamp 4 pin

Node

- Operating temperature: -20°C
   Protection class: IP40
   Sealing plate: Drawing numb

|        |                                 | nber 103356.                                                                                                                                                | °C / +70°C                                                                                                                               |      |  |  |
|--------|---------------------------------|-------------------------------------------------------------------------------------------------------------------------------------------------------------|------------------------------------------------------------------------------------------------------------------------------------------|------|--|--|
| Cap    | yright by ERI<br>prietary notic | NI Smith<br>to pursuant to ISO 16016 to                                                                                                                     | z be observe                                                                                                                             | ы    |  |  |
| index. | before using.                   | All rights reserved. Only for Information. To ensure that his is the latest version of this drawing, please contact one of the ERVI companies before using. |                                                                                                                                          |      |  |  |
| 3790   |                                 |                                                                                                                                                             |                                                                                                                                          |      |  |  |
|        |                                 |                                                                                                                                                             |                                                                                                                                          |      |  |  |
|        | ERNI www                        | Subject to modification without prior notice.  Drawing will not be updated.                                                                                 | Out ances                                                                                                                                |      |  |  |
|        | www.ERNI.com                    | sation without<br>be updated.                                                                                                                               | All Dimensions For Au                                                                                                                    |      |  |  |
| Class  | ş                               | ERbic hori                                                                                                                                                  | Angaben zu entsprechend<br>For Auther information ab                                                                                     | 2000 |  |  |
| ERBIC  | 324261                          | ERbic horizontal Profibus  General plan                                                                                                                     | Angaben zu entsprechender Ident-Wr. siehe Fertigungsunterlagen.<br>Für further information about I.D. number see manufacturing document. |      |  |  |
|        | A -                             |                                                                                                                                                             | nava!                                                                                                                                    |      |  |  |