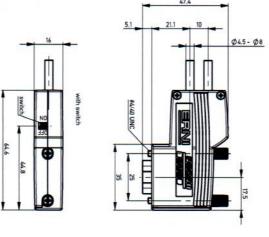

## ERbic Profibus, horizontal

ERbic Profibus with PU interface, horizontal

•

#4/40 UNC (inner thread

17.5

| Part<br>number             | 104329            | 103663            | 144475            | 144536               | 174049             | 366326            |
|----------------------------|-------------------|-------------------|-------------------|----------------------|--------------------|-------------------|
| Туре                       | Termination       | Node              | Switch            |                      |                    |                   |
| Programming interface (PU) |                   |                   | with              |                      |                    |                   |
| Cable termination          | Screw clamp 2 pin | Screw clamp 4 pin | Screw clamp 4 pin | IDC terminal 2x2 pin | Spring clamp 4 pin | Screw clamp 4 pin |
| Colour                     | yellow            |                   | pebble grey       |                      |                    | light grey        |
| Signals / Power supply     |                   | A- and B Line     |                   |                      |                    |                   |

#4-40 UNC

Part 103649 103648 134728 144037 174048 104050

Type

Programming interface (PU)

Cable termination

Colour

Signals / Power

Fastening screw thread

Fastening screw thread

supply

Screw clamp 2 pin Screw clamp 4 pin Screw clamp 4 pin

yellow

Switch

without

IDC terminal 2x2 pin

pebble grey

A- and B Line

#4-40 UNC

Screw clamp 4 pin

Spring clamp 4 pin

Node

- Operating temperature: -20°C
   Protection class: IP40
   Sealing plate: Drawing numb

|        |                                 | nber 103356.                                                                                                                                                | °C / +70°C                                                                                                                               |      |  |  |
|--------|---------------------------------|-------------------------------------------------------------------------------------------------------------------------------------------------------------|------------------------------------------------------------------------------------------------------------------------------------------|------|--|--|
| Cap    | yright by ERI<br>prietary notic | NI Smith<br>to pursuant to ISO 16016 to                                                                                                                     | z be observe                                                                                                                             | ы    |  |  |
| index. | before using.                   | All rights reserved. Only for Information. To ensure that his is the latest version of this drawing, please contact one of the ERVI companies before using. |                                                                                                                                          |      |  |  |
| 3790   |                                 |                                                                                                                                                             |                                                                                                                                          |      |  |  |
|        |                                 |                                                                                                                                                             |                                                                                                                                          |      |  |  |
|        | ERNI www                        | Subject to modification without prior notice.  Drawing will not be updated.                                                                                 | Out ances                                                                                                                                |      |  |  |
|        | www.ERNI.com                    | sation without<br>be updated.                                                                                                                               | All Dimensions For Au                                                                                                                    |      |  |  |
| Class  | ş                               | ERbic hori                                                                                                                                                  | Angaben zu entsprechend<br>For Auther information ab                                                                                     | 2000 |  |  |
| ERBIC  | 324261                          | ERbic horizontal Profibus  General plan                                                                                                                     | Angaben zu entsprechender Ident-Wr. siehe Fertigungsunterlagen.<br>Für further information about I.D. number see manufacturing document. |      |  |  |
|        | A -                             |                                                                                                                                                             | nava!                                                                                                                                    |      |  |  |