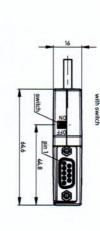

## ERbic Profibus, horizontal

ERbic Profibus with PU interface, horizontal

•

#4/40 UNC (inner thread

17.5

| Part<br>number             | 104329            | 103663            | 144475            | 144536               | 174049             | 366326            |
|----------------------------|-------------------|-------------------|-------------------|----------------------|--------------------|-------------------|
| Туре                       | Termination       | Node              | Switch            |                      |                    |                   |
| Programming interface (PU) |                   |                   | with              |                      |                    |                   |
| Cable termination          | Screw clamp 2 pin | Screw clamp 4 pin | Screw clamp 4 pin | IDC terminal 2x2 pin | Spring clamp 4 pin | Screw clamp 4 pin |
| Colour                     | yellow            |                   | pebble grey       |                      |                    | light grey        |
| Signals / Power supply     |                   | A- and B Line     |                   |                      |                    |                   |

#4-40 UNC

Part 103649 103648 134728 144037 174048 104050

Type

Programming interface (PU)

Cable termination

Colour

Signals / Power

Fastening screw thread

Fastening screw thread

supply

Screw clamp 2 pin Screw clamp 4 pin Screw clamp 4 pin

yellow

Switch

without

IDC terminal 2x2 pin

pebble grey

A- and B Line

#4-40 UNC

Screw clamp 4 pin

Spring clamp 4 pin

Node

- Operating temperature: -20°C
   Protection class: IP40
   Sealing plate: Drawing numb

|        |                                 | nber 103356.                                                                                                                                                | °C / +70°C                                                                                                                               |      |  |  |
|--------|---------------------------------|-------------------------------------------------------------------------------------------------------------------------------------------------------------|------------------------------------------------------------------------------------------------------------------------------------------|------|--|--|
| Cap    | yright by ERI<br>prietary notic | NI Smith<br>to pursuant to ISO 16016 to                                                                                                                     | z be observe                                                                                                                             | ы    |  |  |
| index. | before using.                   | All rights reserved. Only for Information. To ensure that his is the latest version of this drawing, please contact one of the ERVI companies before using. |                                                                                                                                          |      |  |  |
| 3790   |                                 |                                                                                                                                                             |                                                                                                                                          |      |  |  |
|        |                                 |                                                                                                                                                             |                                                                                                                                          |      |  |  |
|        | ERNI www                        | Subject to modification without prior notice.  Drawing will not be updated.                                                                                 | Out ances                                                                                                                                |      |  |  |
|        | www.ERNI.com                    | sation without<br>be updated.                                                                                                                               | All Dimensions For Au                                                                                                                    |      |  |  |
| Class  | ş                               | ERbic hori                                                                                                                                                  | Angaben zu entsprechend<br>For Auther information ab                                                                                     | 2000 |  |  |
| ERBIC  | 324261                          | ERbic horizontal Profibus  General plan                                                                                                                     | Angaben zu entsprechender Ident-Wr. siehe Fertigungsunterlagen.<br>Für further information about I.D. number see manufacturing document. |      |  |  |
|        | A -                             |                                                                                                                                                             | nava!                                                                                                                                    |      |  |  |