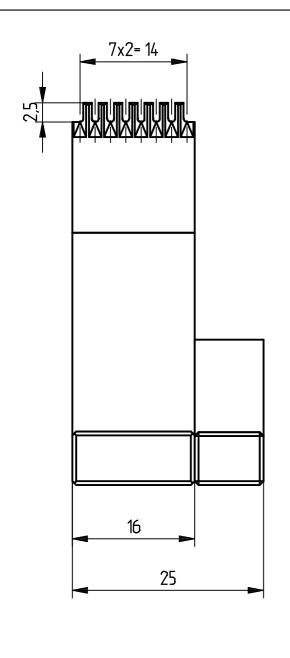

| 34                       | Information:                                                                                                                                   | Tolerances                                                                 | $\bigcirc \bigcirc$  | Scale                                   | 2:1   |     |   |
|--------------------------|------------------------------------------------------------------------------------------------------------------------------------------------|----------------------------------------------------------------------------|----------------------|-----------------------------------------|-------|-----|---|
| protection memo from DIN |                                                                                                                                                |                                                                            | All Dimensions in mm | Baugruppe                               |       |     |   |
|                          | All rights reserved. Only for information. To insure that this is the latest version of this drawing, please contact one of the ERNI companies | Subject to modification without prior notice. Drawing will not be updated. |                      | Designation EP-UT ERmet B8 cad. Federl. |       |     |   |
|                          | before using.    Date                                                                                                                          | <u>erdi</u> www.E                                                          | ERNI.com             |                                         | 220   | 809 | I |
| ర                        | Index Date                                                                                                                                     | C:00053007.                                                                | .SZA                 | ·                                       | VOREP | U   |   |