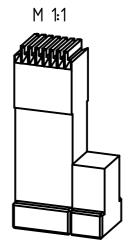

| 34                       | Information:                                                                                                                                   | Tolerances                                                                 | $\bigcirc \bigcirc$  | Scale                                   | 2:1   |     |   |
|--------------------------|------------------------------------------------------------------------------------------------------------------------------------------------|----------------------------------------------------------------------------|----------------------|-----------------------------------------|-------|-----|---|
| protection memo from DIN |                                                                                                                                                |                                                                            | All Dimensions in mm | Baugruppe                               |       |     |   |
|                          | All rights reserved. Only for information. To insure that this is the latest version of this drawing, please contact one of the ERNI companies | Subject to modification without prior notice. Drawing will not be updated. |                      | Designation EP-UT ERmet B8 cad. Federl. |       |     |   |
|                          | before using.    Date                                                                                                                          | <u>erdi</u> www.E                                                          | ERNI.com             |                                         | 220   | 809 | I |
| ర                        | Index Date                                                                                                                                     | C:00053007.                                                                | .SZA                 | ·                                       | VOREP | U   |   |