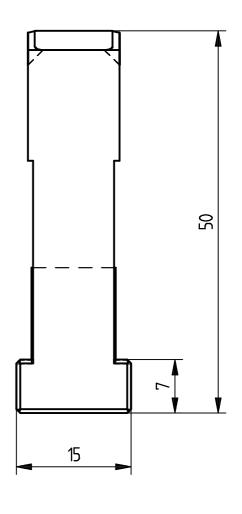

| 34                       | Information:                                                                                                                                   | Tolerances                                                                 | $\bigcirc \bigcirc$  | Scale                                   | 2:1   |     |   |
|--------------------------|------------------------------------------------------------------------------------------------------------------------------------------------|----------------------------------------------------------------------------|----------------------|-----------------------------------------|-------|-----|---|
| protection memo from DIN |                                                                                                                                                |                                                                            | All Dimensions in mm | Baugruppe                               |       |     |   |
|                          | All rights reserved. Only for information. To insure that this is the latest version of this drawing, please contact one of the ERNI companies | Subject to modification without prior notice. Drawing will not be updated. |                      | Designation EP-UT ERmet B8 cad. Federl. |       |     |   |
|                          | before using.    Date                                                                                                                          | <u>erdi</u> www.E                                                          | ERNI.com             |                                         | 220   | 809 | I |
| ర                        | Index Date                                                                                                                                     | C:00053007.                                                                | .SZA                 | ·                                       | VOREP | U   |   |