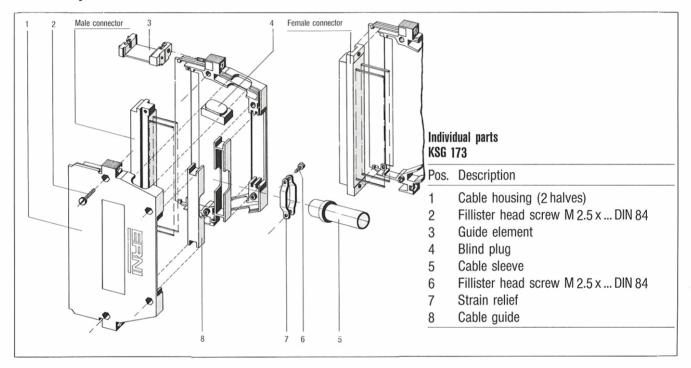

## Individual parts, ordering details

Cable housings KSG 173, 203, 253 for male and female connectors to DIN 41 612

## **Individual parts**

An adaptor element is necessary for fitting types B and Q.