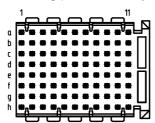

Bestückungsplan - contact layout

■ = bestückt - *assemble* 

- 1) Ø 0,6±0.05 Durchmesser des metallisierten Loches Ø 0,6±0.05 Diameter of finished plated-through hale
  - Ø 0,7±0,02 Bohrungsdurchmesser des Loches
  - Ø 0,7±0,02 Diameter of drilled hole