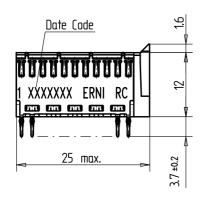

Bestückungsplan - contact layout

■ = bestückt - *assemble* 

- 1) Ø 0,6±0.05 Durchmesser des metallisierten Loches Ø 0,6±0.05 Diameter of finished plated-through hale
  - Ø 0,7±0,02 Bohrungsdurchmesser des Loches
  - Ø 0,7±0,02 Diameter of drilled hole

Schichtaufbau im metallisierten Loch siehe Zeichnung 114406

Metal plating of plated-through hole see drawing 114406

Bedruckung siehe Zeichnung 284811 Marking see drawing 284811

Fehlende Masse und Angaben nach IEC 61076-4-101 Missing information and dimensions per IEC 61076-4-101