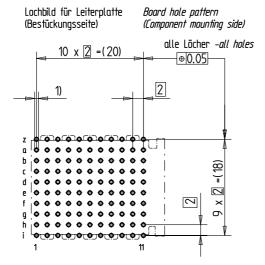

Bestückungsplan - contact layout

■ = bestückt - *assemble* 

- 1) Ø 0,6±0.05 Durchmesser des metallisierten Loches Ø 0,6±0.05 Diameter of finished plated-through hale
  - Ø 0,7±0,02 Bohrungsdurchmesser des Loches
  - Ø 0,7±0,02 Diameter of drilled hole

Schichtaufbau im metallisierten Loch siehe Zeichnung 114406

Metal plating of plated-through hole see drawing 114406

Bedruckung siehe Zeichnung 284811 Marking see drawing 284811

Fehlende Masse und Angaben nach IEC 61076-4-101 Missing information and dimensions per IEC 61076-4-101