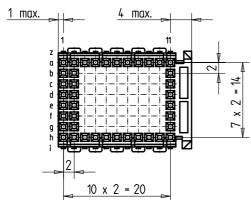

Bestückungsplan - contact layout

■ = bestückt - *assemble* 

- 1) Ø 0,6±0.05 Durchmesser des metallisierten Loches Ø 0,6±0.05 Diameter of finished plated-through hale
  - Ø 0,7±0,02 Bohrungsdurchmesser des Loches
  - Ø 0,7±0,02 Diameter of drilled hole

| DIN 34               | Information :<br>Abschirmbleche Reihe z+i montiert<br>shieldings row z+i mounted                                                                             |                |  | Tolerances                                                                 | All Dimensions in mm | Scale                                                           | 2:1  |   |  |
|----------------------|--------------------------------------------------------------------------------------------------------------------------------------------------------------|----------------|--|----------------------------------------------------------------------------|----------------------|-----------------------------------------------------------------|------|---|--|
| protection memo from | All rights reserved. Only for information. To insure that this is the latest version of this drawing, please contact one of the ERNI companies before using. |                |  | Subject to modification without prior notice. Drawing will not be updated. |                      | Designation ERmet-FS Federleiste F ERmet-Female Straight Type F |      |   |  |
| onsider pro          |                                                                                                                                                              |                |  | EEMI www.E                                                                 | RNI.com              | 124098                                                          |      | I |  |
| Son                  | b<br>Index                                                                                                                                                   | 11.03.2<br>Da: |  | H:00065164                                                                 | .SZA                 |                                                                 | ERMF | - |  |