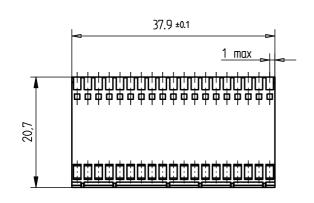

1) Ø 0,6±0.05 Durchmesser des metallisierten Loches Ø 0,6±0.05 Diameter of finished plated-through hole Ø 0,7±0.02 Bohrungsdurchmesser des Loches

Ø 0,7±0,02 Bohrungsdurchmesser des Loche
Ø 0,7±0,02 Diameter of drilled hole

Schichtaufbau im metallisierten Loch siehe Zeichnung 114406 Metal plating of plated-through hole see drawing 114406

Fehlende Masse und Angaben nach IEC 61076-4-101 Missing information and dimensions per IEC 61076-4-101