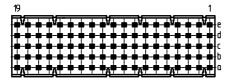

Bestückungsplan – contact layout

■ = bestückt *- assemble* 

EE-Zone für durchkontaktierte Löcher Ø 0.6± 0.05 |Compliant zone for |thru hole |Ø 0.6± 0.05

Lochbild für Leiterplatte (Bestückungsseite) Board hole pattern (Component mounting side)