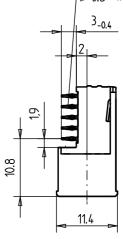

1) Ø 0,6±0.05 Durchmesser des metallisierten Loches Ø 0,6±0.05 Diameter of finished plated-through hole Ø 0,7±0.02 Bohrungsdurchmesser des Loches

Ø 0,7±0,02 Bohrungsdurchmesser des Loche
Ø 0,7±0,02 Diameter of drilled hole

Schichtaufbau im metallisierten Loch siehe Zeichnung 114406 Metal plating of plated-through hole see drawing 114406

Fehlende Masse und Angaben nach IEC 61076-4-101 Missing information and dimensions per IEC 61076-4-101

Bedruckung siehe Zeichnung 401194 Marking see drawing 401194