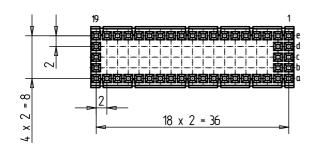

Bestückungsplan – contact layout

■ = bestückt *- assemble* 

EE-Zone für durchkontaktierte Löcher Ø 0.6± 0.05 |Compliant zone for |thru hole |Ø 0.6± 0.05

Lochbild für Leiterplatte (Bestückungsseite) Board hole pattern (Component mounting side)