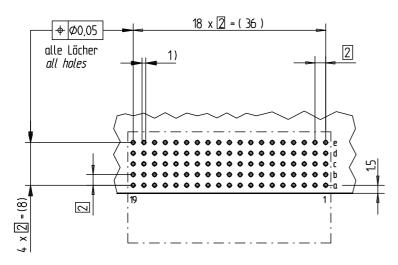

Bestückungsplan – contact layout

■ = bestückt *- assemble* 

EE-Zone für durchkontaktierte Löcher Ø 0.6± 0.05 |Compliant zone for |thru hole |Ø 0.6± 0.05

Lochbild für Leiterplatte (Bestückungsseite) Board hole pattern (Component mounting side)

1) Ø 0,6±0.05 Durchmesser des metallisierten Loches Ø 0,6±0.05 Diameter of finished plated-through hole Ø 0,7±0.02 Bohrungsdurchmesser des Loches

Ø 0,7±0,02 Bohrungsdurchmesser des Loche
Ø 0,7±0,02 Diameter of drilled hole

Schichtaufbau im metallisierten Loch siehe Zeichnung 114406 Metal plating of plated-through hole see drawing 114406

Fehlende Masse und Angaben nach IEC 61076-4-101 Missing information and dimensions per IEC 61076-4-101