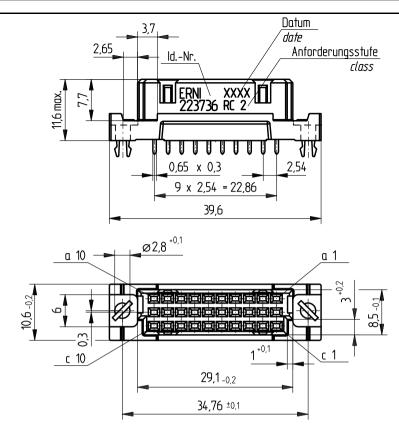

2,9 <sub>-0,5</sub>

5,08

 **2,5** ±0,2

## Bestückungsplan / contact layout

■ bestückt / assemble

Leiterplatten-Lochbild / PCB drillhole pattern

Tauchlötaschluß 0,65 x 0,3 mm / solder terminal 0,65 x 0,3 mm Isolierwerkstoff / hausing material : PBT GF30 Bauart 7 / type 7 Anforderungsstufe 2 = 400 Steckzyklen / performance class 2 = 400 mating cycles Fehlende Maße und Angaben nach IEC 60 603-2 / DIN EN 60 603-2 Missing information and dimensions per IEC 60 603-2

| Consider protection memo from DIN 34 | Information:                                                                                                                                              | Tolerances                                                                       | Scale 2:1                                                                              |
|--------------------------------------|-----------------------------------------------------------------------------------------------------------------------------------------------------------|----------------------------------------------------------------------------------|----------------------------------------------------------------------------------------|
|                                      | All rights reserved.<br>Only for information.<br>To insure that this is the latest<br>version of this drawing, please<br>contact one of the ERN companies | Subject to modification without<br>prior notice.<br>Drawing will not be updated. | Designation<br>Federleiste C/3, 20 Löt + Clip<br><i>Fem. Con. C/3, 20 Solder +Clip</i> |
|                                      | before using.                                                                                                                                             | <b>⊟r⊃NI</b> www.ERNI.com                                                        | 223736                                                                                 |
| ပိ                                   | Index Date                                                                                                                                                | V:00064203.SZA                                                                   | STVC/3                                                                                 |