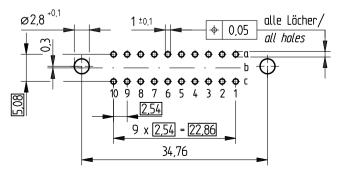

2,9 <sub>-0,5</sub>

5,08

 **2,5** ±0,2

## Bestückungsplan / contact layout

■ bestückt / assemble

Leiterplatten-Lochbild / PCB drillhole pattern

Tauchlötaschluß 0,65 x 0,3 mm / solder terminal 0,65 x 0,3 mm Isolierwerkstoff / hausing material : PBT GF30 Bauart 7 / type 7 Anforderungsstufe 2 = 400 Steckzyklen / performance class 2 = 400 mating cycles Fehlende Maße und Angaben nach IEC 60 603-2 / DIN EN 60 603-2 Missing information and dimensions per IEC 60 603-2