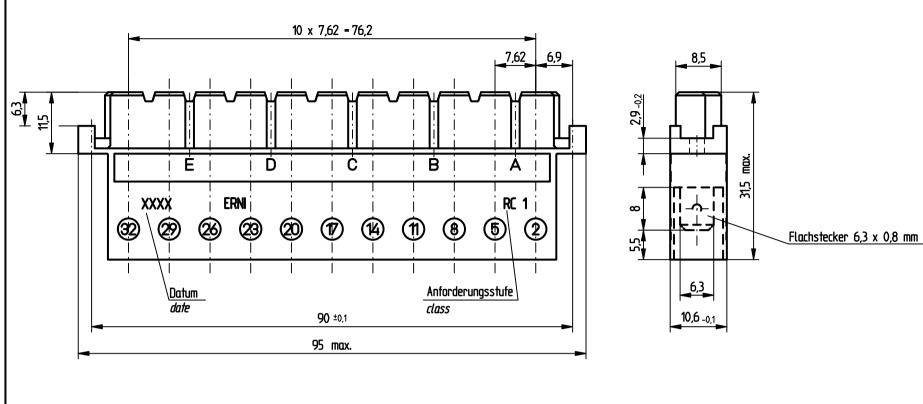

Flachstecker 6,3 x 0,8 mm / Slip-on tabs 6,3 x 0,8 mm Isolierwerkstoff / hausing material : PC GF30

Bauart 3 / type 3

Anforderungsstufe 1 = 500 Steckzyklen / performance class 1 = 500 mating cycles

Fehlende Maße und Angaben gemäß IEC 60 603-2 / DIN EN 60 603-2

Missing information and dimensions according to IEC 60 603-2