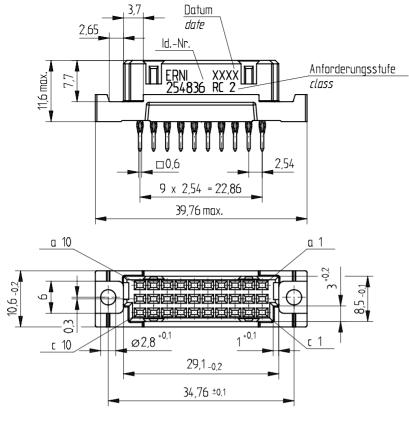

## Bestückungsplan / contact layout



## Leiterplatten-Lochbild / PCB drillhole pattern



Elastische Einpresszone / campliant pressfit zane Isolierwerkstoff / hausing material : PBT GF30 Bauart 7 / type 7

2 x 2,54 = 5,08

Anforderungsstufe 2 = 400 Steckzyklen / performance class 2 = 400 mating cycles
Fehlende Masse und Angaben gemäß IEC 60 603-2 / DIN EN 60 603-2
Missing information and dimensions according to IEC 60 603-2 / DIN EN 60 603-2
Schichtaufbau im metallisierten Loch siehe Zeichnung 164062/Nr.6

diameter af drilled hale see drawing 164062/Na.6

1)  $\phi$  1,0  $^{+}$  0.09 Durchmesser des metallisierten Loches

 $\varnothing$  1,0  $^+$  0.09 Diameter of finished plated-through hale

 $\phi$  1,15 ± 0,025 Bohrungsdurchmesser des Loches

Ø 1,15 ± 0,025 Diameter of drilled ha