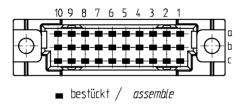

## Bestückungsplan / contact layout



## Leiterplatten-Lochbild / PCB drillhole pattern



Elastische Einpresszone / campliant pressfit zane Isolierwerkstoff / hausing material : PBT GF30 Bauart 7 / type 7

2 x 2,54 = 5,08

Anforderungsstufe 2 = 400 Steckzyklen / performance class 2 = 400 mating cycles
Fehlende Masse und Angaben gemäß IEC 60 603-2 / DIN EN 60 603-2
Missing information and dimensions according to IEC 60 603-2 / DIN EN 60 603-2
Schichtaufbau im metallisierten Loch siehe Zeichnung 164062/Nr.6

diameter af drilled hale see drawing 164062/Na.6

1)  $\phi$  1,0  $^{+}$  0.09 Durchmesser des metallisierten Loches

 $\varnothing$  1,0  $^+$  0.09 Diameter of finished plated-through hale

 $\phi$  1,15 ± 0,025 Bohrungsdurchmesser des Loches

Ø 1,15 ± 0,025 Diameter of drilled hale



## **Mouser Electronics**

**Auth