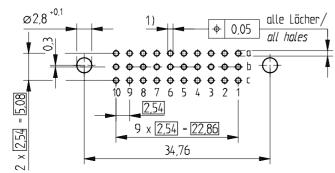

## Leiterplatten-Lochbild / PCB drillhole pattern

Elastische Einpresszone / campliant pressfit zane Isolierwerkstoff / hausing material : PBT GF30 Bauart 7 / type 7

2 x 2,54 = 5,08

Anforderungsstufe 2 = 400 Steckzyklen / performance class 2 = 400 mating cycles
Fehlende Masse und Angaben gemäß IEC 60 603-2 / DIN EN 60 603-2
Missing information and dimensions according to IEC 60 603-2 / DIN EN 60 603-2
Schichtaufbau im metallisierten Loch siehe Zeichnung 164062/Nr.6

diameter af drilled hale see drawing 164062/Na.6

1)  $\phi$  1,0  $^{+}$  0.09 Durchmesser des metallisierten Loches

 $\varnothing$  1,0  $^+$  0.09 Diameter of finished plated-through hale

 $\phi$  1,15 ± 0,025 Bohrungsdurchmesser des Loches

Ø 1,15 ± 0,025 Diameter of drilled hale