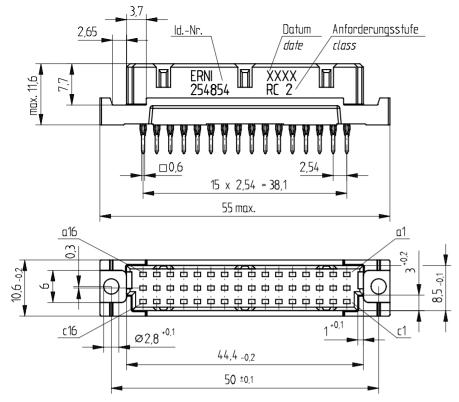

## Bestückungsplan / contact layout



## Leiterplatten-Lochbild / PCB drillhole pattern





Elastische Einpresszone / campliant pressfit zane Isolierwerkstoff / hausing material : PBT GF30

Bauart 7 / type 7

Anforderungsstufe 2 = 400 Steckzyklen / performance class 2 = 400 mating cycles
Fehlende Masse und Angaben gemäß IEC 60 603-2 / DIN EN 60 603-2

Missing information and dimensions according to IEC 60 603-2 / DIN EN 60 603-2

Schichtaufbau im metallisierten Loch siehe Zeichnung 164062/Nr.6

diameter of drilled hale see drawing 164062/Na.6

1)  $\phi$  1,0  $^{+}$  0,09 Durchmesser des metallisierten Loches

Ø 1,0 + 0,09 Diameter of finished plated-through hale

 $\emptyset$  1,15 ± 0.025 Bohrungsdurchmesser des Loches

Ø 1,15 ± 0,025 Diameter of drilled hale

| nsider protection me