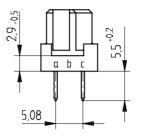

## Bestückungsplan / contact layout



## Leiterplatten-Lochbild / PCB drillhole pattern





Elastische Einpresszone / campliant pressfit zane Isolierwerkstoff / hausing material : PBT GF30

Bauart 7 / type 7

Anforderungsstufe 2 = 400 Steckzyklen / performance class 2 = 400 mating cycles
Fehlende Masse und Angaben gemäß IEC 60 603-2 / DIN EN 60 603-2

Missing information and dimensions according to IEC 60 603-2 / DIN EN 60 603-2

Schichtaufbau im metallisierten Loch siehe Zeichnung 164062/Nr.6

diameter of drilled hale see drawing 164062/Na.6

1)  $\phi$  1,0  $^{+}$  0,09 Durchmesser des metallisierten Loches

Ø 1,0 + 0,09 Diameter of finished plated-through hale

 $\emptyset$  1,15 ± 0.025 Bohrungsdurchmesser des Loches

Ø 1,15 ± 0,025 Diameter of drilled hale

| nsider protection memo from DIN 34 | Information: