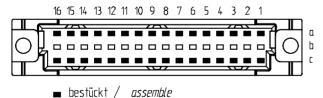

## Leiterplatten-Lochbild / PCB drillhole pattern

Elastische Einpresszone / campliant pressfit zane Isolierwerkstoff / hausing material : PBT GF30

Bauart 7 / type 7

Anforderungsstufe 2 = 400 Steckzyklen / performance class 2 = 400 mating cycles
Fehlende Masse und Angaben gemäß IEC 60 603-2 / DIN EN 60 603-2

Missing information and dimensions according to IEC 60 603-2 / DIN EN 60 603-2

Schichtaufbau im metallisierten Loch siehe Zeichnung 164062/Nr.6

diameter of drilled hale see drawing 164062/Na.6

1)  $\phi$  1,0  $^{+}$  0,09 Durchmesser des metallisierten Loches

Ø 1,0 + 0,09 Diameter of finished plated-through hale

 $\emptyset$  1,15 ± 0.025 Bohrungsdurchmesser des Loches

Ø 1,15 ± 0,025 Diameter of drilled hale

| nsider protection memo from DIN 34 | Information:                                                                                                                                  | Tolerances  All Dimensions                                                 | Scole 2:1                                                     |
|------------------------------------|-----------------------------------------------------------------------------------------------------------------------------------------------|----------------------------------------------------------------------------|---------------------------------------------------------------|
|                                    |                                                                                                                                               | in mm                                                                      |                                                               |
|                                    | All rights reserved. Only for information. To insure that this is the latest version of this drawing, please contact one of the ERN companies | Subject to modification without prior notice. Drawing will not be updated. | Pesignation Federleiste C/2, 32 EE Fem. Can. C/2, 32 Pressfit |
|                                    | before using.                                                                                                                                 | www.ERNI.com                                                               | 254854                                                        |
| క                                  | Index Date                                                                                                                                    | H:00060814.SZA                                                             | STVC/2                                                        |