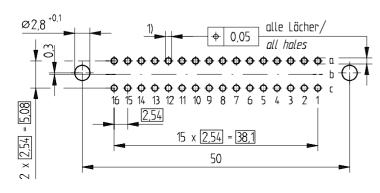

## Leiterplatten-Lochbild / PCB drillhole pattern

Elastische Einpresszone / campliant pressfit zane Isolierwerkstoff / hausing material : PBT GF30

Bauart 7 / type 7

Anforderungsstufe 2 = 400 Steckzyklen / performance class 2 = 400 mating cycles
Fehlende Masse und Angaben gemäß IEC 60 603-2 / DIN EN 60 603-2

Missing information and dimensions according to IEC 60 603-2 / DIN EN 60 603-2

Schichtaufbau im metallisierten Loch siehe Zeichnung 164062/Nr.6

diameter of drilled hale see drawing 164062/Na.6

1)  $\phi$  1,0  $^{+}$  0,09 Durchmesser des metallisierten Loches

Ø 1,0 + 0,09 Diameter of finished plated-through hale

 $\emptyset$  1,15 ± 0.025 Bohrungsdurchmesser des Loches

Ø 1,15 ± 0,025 Diameter of drilled hale

| nsider protection memo from DIN 34 | Information:                                                                                                                                  | Tolerances  All Dimensions                                                 | Scole 2:1                                                     |
|------------------------------------|-----------------------------------------------------------------------------------------------------------------------------------------------|----------------------------------------------------------------------------|---------------------------------------------------------------|
|                                    |                                                                                                                                               | in mm                                                                      |                                                               |
|                                    | All rights reserved. Only for information. To insure that this is the latest version of this drawing, please contact one of the ERN companies | Subject to modification without prior notice. Drawing will not be updated. | Pesignation Federleiste C/2, 32 EE Fem. Can. C/2, 32 Pressfit |
|                                    | before using.                                                                                                                                 | www.ERNI.com                                                               | 254854                                                        |
| క                                  | Index Date                                                                                                                                    | H:00060814.SZA                                                             | STVC/2                                                        |