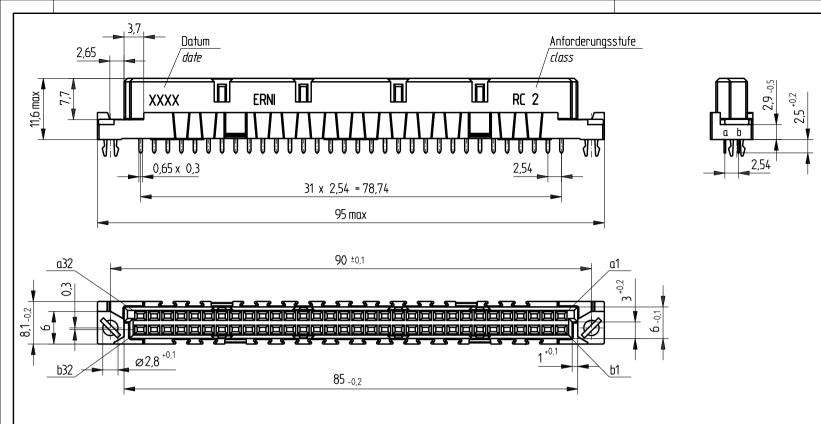

## Leiterplatten-Lochbild / PCB drillhole pattern

Tauchlötaschluß 0,65 x 0,3 mm / solder terminal 0,65 x 0,3 mm Isolierwerkstoff / housing material : PBT GF30

Bauart 7 / type 7

Anforderungsstufe 2 = 400 Steckzyklen / performance class 2 = 400 mating cycles
Fehlende Maße und Angaben nach IEC 60 603-2 / DIN EN 60 603-2

Missing information and dimensions per IEC 60 603-2

Bedruckung siehe Zeichnung 294875 Marking see drawing 294875

| protection memo from DIN 34 | Information:                                                                                                                                                 |  |                                                                            | Tolerances        | All Dimensions in mm                                     | Scale 2:1 |      |   |
|-----------------------------|--------------------------------------------------------------------------------------------------------------------------------------------------------------|--|----------------------------------------------------------------------------|-------------------|----------------------------------------------------------|-----------|------|---|
|                             | All rights reserved. Only for information. To insure that this is the latest version of this drawing, please contact one of the ERNI companies before using. |  | Subject to modification without prior notice. Drawing will not be updated. |                   | Federleiste B 64 Löt + Clip Fem. Con. B 64 Solder + Clip |           |      |   |
|                             |                                                                                                                                                              |  |                                                                            | <b>ERNI</b> www.E | ERNI.com                                                 | 284       | +882 |   |
| ರ                           | Index                                                                                                                                                        |  | Date                                                                       | H:00065063        | SZA                                                      | STVE      | В    | į |