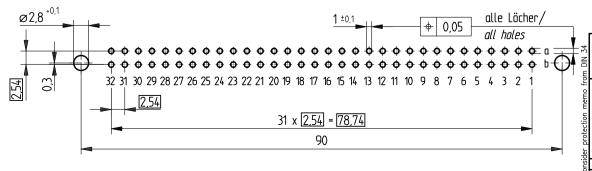

## Leiterplatten-Lochbild / PCB drillhole pattern

Tauchlötaschluß 0,65 x 0,3 mm / solder terminal 0,65 x 0,3 mm Isolierwerkstoff / housing material : PBT GF30

Bauart 7 / type 7

Anforderungsstufe 2 = 400 Steckzyklen / performance class 2 = 400 mating cycles
Fehlende Maße und Angaben nach IEC 60 603-2 / DIN EN 60 603-2

Missing information and dimensions per IEC 60 603-2

Bedruckung siehe Zeichnung 294875 Marking see drawing 294875

| protection memo from DIN 34 | Information:                                                                                                                                                 |  |                                                                            | Tolerances        | All Dimensions in mm                                     | Scale 2:1 |      |   |
|-----------------------------|--------------------------------------------------------------------------------------------------------------------------------------------------------------|--|----------------------------------------------------------------------------|-------------------|----------------------------------------------------------|-----------|------|---|
|                             | All rights reserved. Only for information. To insure that this is the latest version of this drawing, please contact one of the ERNI companies before using. |  | Subject to modification without prior notice. Drawing will not be updated. |                   | Federleiste B 64 Löt + Clip Fem. Con. B 64 Solder + Clip |           |      |   |
|                             |                                                                                                                                                              |  |                                                                            | <b>ERNI</b> www.E | ERNI.com                                                 | 284       | +882 |   |
| ರ                           | Index                                                                                                                                                        |  | Date                                                                       | H:00065063        | SZA                                                      | STVE      | В    | į |