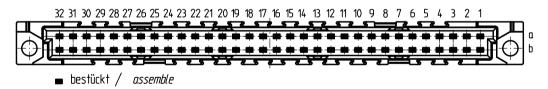

## Bestückungsplan / contact layout



## Leiterplatten-Lochbild / PCB drillhole pattern



Tauchlötaschluß 0,65 x 0,3 mm / solder terminal 0,65 x 0,3 mm Isolierwerkstoff / housing material : PBT GF30

Bauart 7 / type 7

Anforderungsstufe 2 = 400 Steckzyklen / performance class 2 = 400 mating cycles
Fehlende Maße und Angaben nach IEC 60 603-2 / DIN EN 60 603-2

Missing information and dimensions per IEC 60 603-2

Bedruckung siehe Zeichnung 294875 Marking see drawing 294875

| protection memo from DIN 34 | Information:                                                                                                                                                 |  |                                                                            | Tolerances        | All Dimensions in mm                                     | Scale 2: