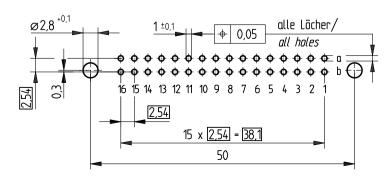

## Leiterplatten-Lochbild / PCB drillhole pattern

Tauchlötaschluß 0,65 x 0,3 mm / salder terminal 0,65 x 0,3 mm Isolierwerkstoff / housing material : PBT GF30

Bauart 7 / type 7

Anforderungsstufe 2 = 400 Steckzyklen / performance class 2 = 400 mating cycles

Fehlende Maße und Angaben nach IEC 60 603-2 / DIN EN 60 603-2

Missing information and dimensions per IEC 60 603-2

Bedruckung siehe Zeichnung 294875 Marking see drawing 294875

2,54

| om DIN 34                  | Information:                                                                                                                                  |             | Tolerances                                                                 | All Dimensions in mm | Scale                                                  | 2:1 |      |      |  |   |
|----------------------------|-----------------------------------------------------------------------------------------------------------------------------------------------|-------------|----------------------------------------------------------------------------|----------------------|--------------------------------------------------------|-----|------|------|--|---|
| onsider protection memo fr | All rights reserved. Only for information. To insure that this is the latest version of this drawing, please contact one of the ERN companies |             | Subject to modification without prior notice. Drawing will not be updated. |                      | Federleiste B/2, 32 Löt  Fem. Connector B/2, 32 Solder |     |      |      |  |   |
|                            | 1                                                                                                                                             | fore using. |                                                                            | <b>EBNI</b> www.E    | RNI.com                                                |     | 284  | 4886 |  | ı |
| <u>്</u>                   | Index                                                                                                                                         |             | Date                                                                       | V:00065733.          | SZA                                                    |     | STVB | /2   |  |   |