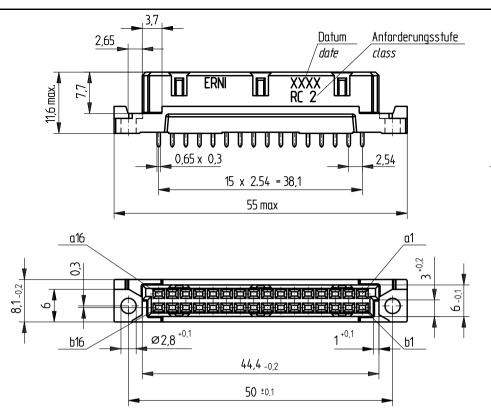

## Bestückungsplan / contact layout

## Leiterplatten-Lochbild / PCB drillhole pattern

Tauchlötaschluß 0,65 x 0,3 mm / salder terminal 0,65 x 0,3 mm Isolierwerkstoff / housing material : PBT GF30

Bauart 7 / type 7

Anforderungsstufe 2 = 400 Steckzyklen / performance class 2 = 400 mating cycles

Fehlende Maße und Angaben nach IEC 60 603-2 / DIN EN 60 603-2

Missing information and dimensions per IEC 60 603-2

Bedruckung siehe Zeichnung 294875 Marking see drawing 294875

2,54

| om DIN 34                  | Information:                                                                                                                                  |             | Tolerances                                                                 | All Dimensions in mm | Scale                                                  | 2:1 |      |      |  |   |
|----------------------------|-----------------------------------------------------------------------------------------------------------------------------------------------|-------------|----------------------------------------------------------------------------|----------------------|--------------------------------------------------------|-----|------|------|--|---|
| onsider protection memo fr | All rights reserved. Only for information. To insure that this is the latest version of this drawing, please contact one of the ERN companies |             | Subject to modification without prior notice. Drawing will not be updated. |                      | Federleiste B/2, 32 Löt  Fem. Connector B/2, 32 Solder |     |      |      |  |   |
|                            | 1                                                                                                                                             | fore using. |                                                                            | <b>EBNI</b> www.E    | RNI.com                                                |     | 284  | 4886 |  | ı |
| <u>്</u>                   | Index                                                                                                                                         |             | Date                                                                       | V:00065733.          | SZA                                                    |     | STVB | /2   |  |   |