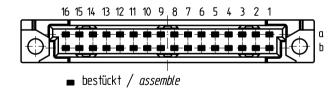

## Bestückungsplan / contact layout



## Leiterplatten-Lochbild / PCB drillhole pattern



Tauchlötaschluß 0,65 x 0,3 mm / salder terminal 0,65 x 0,3 mm Isolierwerkstoff / housing material : PBT GF30

Bauart 7 / type 7

Anforderungsstufe 2 = 400 Steckzyklen / performance class 2 = 400 mating cycles

Fehlende Maße und Angaben nach IEC 60 603-2 / DIN EN 60 603-2

Missing information and dimensions per IEC 60 603-2

Bedruckung siehe Zeichnung 294875 Marking see drawing 294875

2,54

| om DIN 34                  | Information:                                                                                                                                  |             | Tolerances                                                                 | All Dimensions in mm | Scale                                                  | 2:1 |