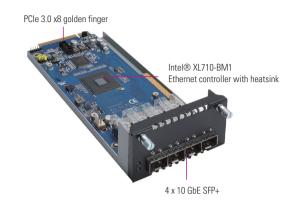

## **Features**

- Intel®XL710-BM1 Ethernet controller
- Four 10 GbE SFP+ ports
- PCle 3.0 x8 golden finger
- RoHS compliant

#### **Overview**

The AX93327 LAN module is built with an Intel® XL710-BM1 10 GbE Ethernet controller, incorporating the Intel® DPDK, Jumbo Frames, SR-IOV and VMDq technologies to optimize the processing of network data traffic. This LAN module's high-density design is specifically adapted for Axiomtek's 1U and 2U rackmount network appliances, also featuring four 10 GbE SFP+ ports plus a PCle 3.0 x8 golden finger for high-speed transmission needs, giving customers the freedom to streamline their individual network infrastructure deployments to fulfill fast-changing networking demands quickly and cost-effectively.