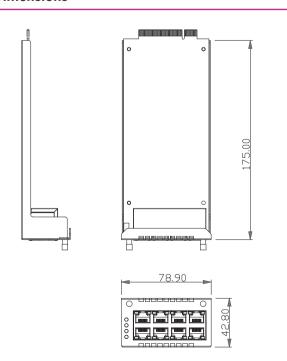

#### Mechanical/Environmental

| Cooling        | Locking heatsink                                   |
|----------------|----------------------------------------------------|
| Operation Temp | 0°C ~ +40°C (+32°F ~ +104°F)                       |
| Humidity       | 10% ~ 90% RH, non-condensing                       |
| Dimensions     | 78.9 mm (3.11") x 175 mm (6.89") x 42.8 mm (1.69") |

### **Dimensions**