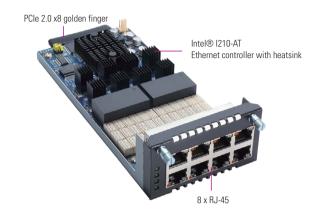

# **Features**

- Intel® I210-AT Ethernet controller
- Eight GbE RJ-45 ports
- PCle 2.0 x4 golden finger
- Four pairs LAN Bypass (optional)
- RoHS compliant

#### Overview

The AX93326 LAN module is built with an Intel® I210-AT GbE Ethernet controller, incorporating Jumbo Frames and Intel® DPDK technologies to optimize the processing of network data traffic. It also provides an optional LAN bypass function to ensure smooth network connectivity at all times, making it an ideal solution for users seeking better protection of their essential business communications in the event of a power outage, system shutdown or crash.

### **Specifications**

| Basic            |                                                                        |
|------------------|------------------------------------------------------------------------|
| Controller       | Intel® I210-AT                                                         |
| Speed/Connector  | 8 x 1GbE RJ-45                                                         |
| Interface        | PCle 2.0 x8                                                            |
| Features         |                                                                        |
| LAN Bypass       | Optional (refer to ordering information)                               |
| Jumbo Frames     | Yes                                                                    |
| Intel® VT-c      | N/A                                                                    |
| Acceleration     | DPDK                                                                   |
| Watchdog Timer   | Yes                                                                    |
| LED Definition   | Amber: 1 GbE, Green: 100 Mbps                                          |
| Available Models | NA361R, NA362R, NA552, NA570, NA580, NA590, NA720, NA850, NA860, NA861 |