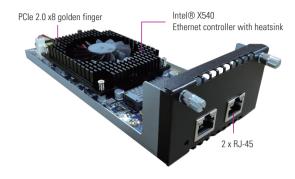

## **Features**

- Intel® X540 Ethernet controller
- Dual 10 GbE RJ-45 ports
- PCle 2.0 x8 golden finger
- RoHS compliant

### Overview

The AX93317 is a dual-port LAN module built with an Intel® X540 10 GbE Ethernet controller that provides acceleration technologies to optimize the processing of network data traffic, including the Intel® DPDK, SR-IOV and VMDq.

The AX93317 LAN module features dual 10 GbE RJ-45 ports and a PCle 2.0 x8 golden finger, along with a compact design adapted specifically for Axiomtek's 1U and 2U rackmount network appliances, allowing customers to streamline their individual network infrastructure deployments to fulfill fast-changing networking demands quickly and cost-effectively.

## **Specifications**

| Basic            |                                                                           |
|------------------|---------------------------------------------------------------------------|
| Controller       | Intel® X540                                                               |
| Speed/Connector  | 2 x 10 GbE RJ-45                                                          |
| Interface        | PCle 2.0 x8                                                               |
| Features         |                                                                           |
| LAN Bypass       | N/A                                                                       |
| Jumbo Frames     | Yes (9.5KB)                                                               |
| Intel® VT-c      | SR-IOV, VMDq                                                              |
| Acceleration     | DPDK                                                                      |
| Watchdog Timer   | Yes                                                                       |
| LED Definition   | Green: 10 GbE, Yellow: 1 GbE                                              |
| Available Models | NA361R, NA362R, NA552, NA570, NA580, NA590, NA720,<br>NA850, NA860, NA861 |