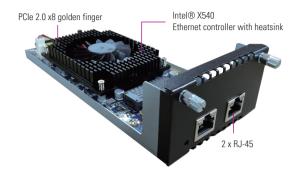

## **Features**

- Intel® X540 Ethernet controller
- Dual 10 GbE RJ-45 ports
- PCle 2.0 x8 golden finger
- RoHS compliant

#### Overview

The AX93317 is a dual-port LAN module built with an Intel® X540 10 GbE Ethernet controller that provides acceleration technologies to optimize the processing of network data traffic, including the Intel® DPDK, SR-IOV and VMDq.

The AX93317 LAN module features dual 10 GbE RJ-45 ports and a PCle 2.0 x8 golden finger, along with a compact design adapted specifically for Axiomtek's 1U and 2U rackmount network appliances, allowing customers to streamline their individual network infrastructure deployments to fulfill fast-changing networking demands quickly and cost-effectively.

### **Specifications**

| Basic            |                                                                           |
|------------------|---------------------------------------------------------------------------|
| Controller       | Intel® X540                                                               |
| Speed/Connector  | 2 x 10 GbE RJ-45                                                          |
| Interface        | PCle 2.0 x8                                                               |
| Features         |                                                                           |
| LAN Bypass       | N/A                                                                       |
| Jumbo Frames     | Yes (9.5KB)                                                               |
| Intel® VT-c      | SR-IOV, VMDq                                                              |
| Acceleration     | DPDK                                                                      |
| Watchdog Timer   | Yes                                                                       |
| LED Definition   | Green: 10 GbE, Yellow: 1 GbE                                              |
| Available Models | NA361R, NA362R, NA552, NA570, NA580, NA590, NA720,<br>NA850, NA860, NA861 |