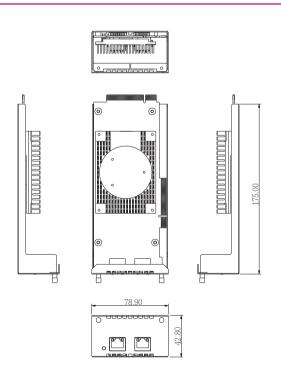

#### Mechanical/Environmental

| Cooling        | Locking heatsink                                   |
|----------------|----------------------------------------------------|
| Operation Temp | 0°C ~ +40°C (+32°F ~ +104°F)                       |
| Humidity       | 10% ~ 90% RH, non-condensing                       |
| Dimensions     | 78.9 mm (3.11") x 175 mm (6.89") x 42.8 mm (1.69") |

#### **Dimensions**