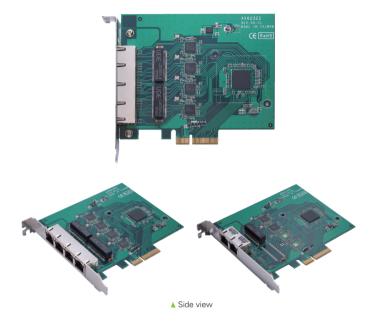

# AX92322

### 2-port/4-port GigE PCI Express Card

## **Features**

- 2 or 4 independent Intel® Ethernet Controller i210-AT
- Supports 9.5KB Jumbo Frame and IEEE 1588
- Supports two or four GbE LAN ports
- PCI Express x4 interface
- Operating temperature from 0°C to 70°C

#### **Specifications**

| GigE               |                                                                                         |
|--------------------|-----------------------------------------------------------------------------------------|
| Host Bus           | 4-lane Gen2 PCle interface, compliant with PCl Express base specification, revision 2.0 |
| Channels           | 2/4 ports                                                                               |
| Ethernet Chip      | 2 or 4 x Intel® Ethernet Controller i210-AT<br>Supports 9.5KB Jumbo Frame and IEEE 1588 |
| Data Transfer Rate | 10/100/1000 Mbps                                                                        |