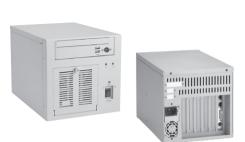

AX60530 6-slot ShoeBox Chassis

## **Features**

- Compact design for embedded applications
- Supports half-size SBCs
- Exposed one slim CD-ROM & one 3.5" HDD drive bay; internal one 3.5" HDD drive bay
- Equipped with ATX 250W or 300W power supplyn
- Easy-removable cooling fan

Standard Color

**Specifications** 

| Heavy-duty steel                                                                      |  |
|---------------------------------------------------------------------------------------|--|
| Exposed 1 x slim CD-ROM and 1 x 3.5" HDD drive<br>bay,internal 1 x 3.5" HDD drive bay |  |
| 1 x 8 cm ball- bearing fan (38.6 CFM/each) with a removab filter                      |  |
| 1 x power, 1 x HDD Front                                                              |  |
| 1 x system reset; 1 x power on/off                                                    |  |
| 2 x USB & 1 x PS/2                                                                    |  |
| 2 x 9-pin & 1 x 25-pin                                                                |  |
| Half-size SBCs                                                                        |  |
| 6-slot ISA or PCI backplane                                                           |  |
| Rubber cushion                                                                        |  |
| 0°C to +40°C (+32°F to +113°F)                                                        |  |
| 191 mm (7.5") (W) x 273 mm (10.8") (D) x 195.7 mm (7.7") (H)                          |  |
| 5.4 kg (11.9 lb)/6.8 kg (15 lb)                                                       |  |
|                                                                                       |  |