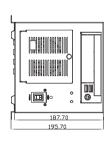

### **Dimensions**

Standard Color

**Specifications** 

| Heavy-duty steel                                                                      |  |
|---------------------------------------------------------------------------------------|--|
| Exposed 1 x slim CD-ROM and 1 x 3.5" HDD drive<br>bay,internal 1 x 3.5" HDD drive bay |  |
| 1 x 8 cm ball- bearing fan (38.6 CFM/each) with a removab filter                      |  |
| 1 x power, 1 x HDD Front                                                              |  |
| 1 x system reset; 1 x power on/off                                                    |  |
| 2 x USB & 1 x PS/2                                                                    |  |
| 2 x 9-pin & 1 x 25-pin                                                                |  |
| Half-size SBCs                                                                        |  |
| 6-slot ISA or PCI backplane                                                           |  |
| Rubber cushion                                                                        |  |
| 0°C to +40°C (+32°F to +113°F)                                                        |  |
| 191 mm (7.5") (W) x 273 mm (10.8") (D) x 195.7 mm (7.7") (H)                          |  |
| 5.4 kg (11.9 lb)/6.8 kg (15 lb)                                                       |  |
|                                                                                       |  |