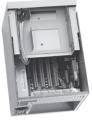

AX60530 6-slot ShoeBox Chassis

## **Features**

- Compact design for embedded applications
- Supports half-size SBCs
- Exposed one slim CD-ROM & one 3.5" HDD drive bay; internal one 3.5" HDD drive bay
- Equipped with ATX 250W or 300W power supplyn
- Easy-removable cooling fan





Interior view

Rear view

#### **Ordering Information**

| AX60530WB/X250P                                                       | With ATX 250W power supply |  |
|-----------------------------------------------------------------------|----------------------------|--|
| AX60530WB/X300P With ATX 300W power supply                            |                            |  |
| *Specifications and certifications are based on options and may vary. |                            |  |

#### **Backplane Options**

### PICMG 1.3

| Models | Slots per Segment<br>(ISA/PCI/PCIe/CPU) | Segment |  |
|--------|-----------------------------------------|---------|--|
| HAB206 | 0/3/1/1                                 | Single  |  |

Standard Color

**Specifications** 

| Heavy-duty steel