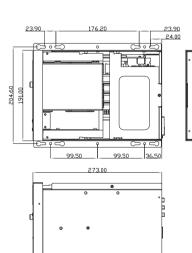

### **Dimensions**

Standard Color

**Specifications** 

| Heavy-duty steel                                                                      |  |
|---------------------------------------------------------------------------------------|--|
| Exposed 1 x slim CD-ROM and 1 x 3.5" HDD drive<br>bay,internal 1 x 3.5" HDD drive bay |  |
| 1 x 8 cm ball- bearing fan (38.6 CFM/each) with a removab filter                      |  |
| 1 x power, 1 x HDD Front                                                              |  |
| 1 x system reset; 1 x power on/off                                                    |  |
| 2 x USB & 1 x PS/2                                                                    |  |
| 2 x 9-pin & 1 x 25-pin                                                                |  |
| Half-size SBCs                                                                        |  |
| 6-slot ISA or PCI backplane                                                           |  |
| Rubber cushion                                                                        |  |
| 0°C to +40°C (+32°F to +113°F)                                                        |  |
| 191 mm (7.5") (W) x 273 mm (10.8") (D) x 195.7 mm (7.7") (H)                          |  |
| 5.4 kg (11.9 lb)/6.8 kg (15 lb)                                                       |  |
|                                                                                       |  |