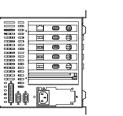

Interior view

Rear view

Standard Color

**Specifications** 

| Heavy-duty steel                                                                      |  |
|---------------------------------------------------------------------------------------|--|
| Exposed 1 x slim CD-ROM and 1 x 3.5" HDD drive<br>bay,internal 1 x 3.5" HDD drive bay |  |
| 1 x 8 cm ball- bearing fan (38.6 CFM/each) with a removab filter                      |  |
| 1 x power, 1 x HDD Front                                                              |  |
| 1 x system reset; 1 x power on/off                                                    |  |
| 2 x USB & 1 x PS/2                                                                    |  |
| 2 x 9-pin & 1 x 25-pin                                                                |  |
| Half-size SBCs                                                                        |  |
| 6-slot ISA or PCI backplane                                                           |  |
| Rubber cushion                                                                        |  |
| 0°C to +40°C (+32°F to +113°F)                                                        |  |
| 191 mm (7.5") (W) x 273 mm (10.8") (D) x 195.7 mm (7.7") (H)                          |  |
| 5.4 kg (11.9 lb)/6.8 kg (15 lb)                                                       |  |
|                                                                                       |  |