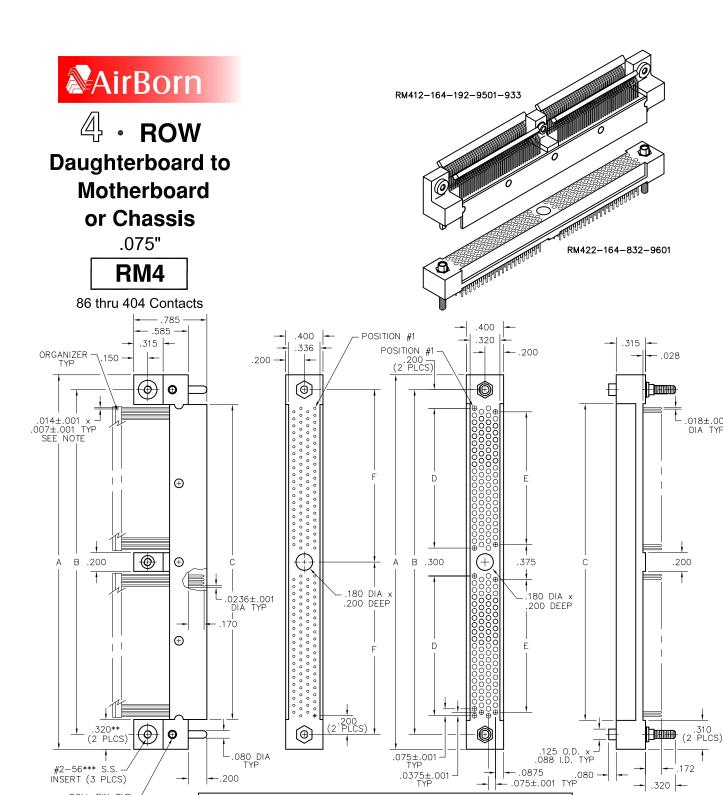

DIMENSIONS В Ε F RCPT RCPT PLUG PLUG 2.255 2.295 1.975 1.655 1.675 1.575 1.500 \_ 2.425 1.950 110\* 2.745 2.745 2.105 2.125 2.025 164 3.700 3.380 1.500 4.020 4.020 3.400 1.425 1.850 4.300 1.800 1.725 196 4.620 4.620 3.980 4.000 2.150 204 4.770 1.875 1.800 2.225 4.770 4.450 4.130 4.150 5.070 4.450 220 5.070 4.750 4.430 2.025 1.950 2.375 250\* 5.370 4.730 4.750 4.650 4.575 5.370 5.050 276 2.550 2.475 6.120 6.120 5.800 5.480 5.500 2.900 2.775 300 6.570 5.930 2.700 3.125 6.570 6.250 5.950

7.880

RECEPTACLE

## NOTES:

\* = Single section, no center mounting hole.

.172

.018±.001 DIA TYP

- \*\* = .280" for 86 position
- \*\*\* = Insert is #4-40 for size 404.

Refer to SMT Configuration Chart (R-56) for available options

7.900

3.750

3.675

4.100

ROLL PIN TYP

**PLUG** 

404

8.520

8.520

8.200