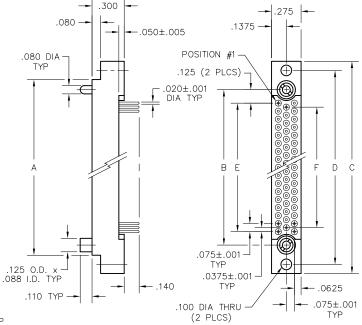

## RM3

**PLUG** 

**DIMENSIONS** В С F SIZE D Ε Α .835 .225 11 .665 .475 1.005 .150 .965 .775 .525 450 23 1.305 1.135 .750 35 1.265 1.075 1.605 1.435 .825 47 1.375 1.735 1.125 1.050 1.565 1.905 59 1.865 1.675 2.205 2.035 1.425 1.350 71 2.165 1.975 2.505 2.335 1.725 1.650 2.390 2.200 2.730 2.560 1.950 1.875 2.690 2.500 3.030 2.860 2.250 2.175 2.990 2.800 3.330 3.160 2.550 2.475 104 122 3.440 3.250 3.780 3.610 3.000 2.925 140 3.890 3.700 4.230 4.060 3.450 3.375 152 4.000 4.530 4.360 3.750 4.190 3.675 4.940 4.750 4.500 182 5.280 5.110 4.425 5.025 206 5.540 5.350 5.880 5.710 5.100