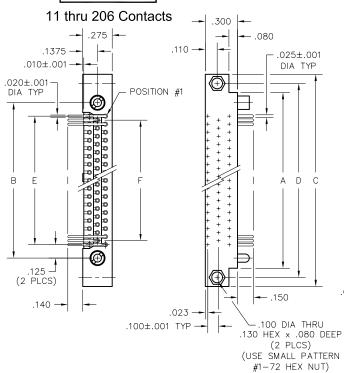

## RM3

**PLUG** 

**DIMENSIONS** В С F SIZE D Ε Α .835 .225 11 .665 .475 1.005 .150 .965 .775 .525 450 23 1.305 1.135 .750 35 1.265 1.075 1.605 1.435 .825 47 1.375 1.735 1.125 1.050 1.565 1.905 59 1.865 1.675 2.205 2.035 1.425 1.350 71 2.165 1.975 2.505 2.335 1.725 1.650 2.390 2.200 2.730 2.560 1.950 1.875 2.690 2.500 3.030 2.860 2.250 2.175 2.990 2.800 3.330 3.160 2.550 2.475 104 122 3.440 3.250 3.780 3.610 3.000 2.925 140 3.890 3.700 4.230 4.060 3.450 3.375 152 4.000 4.530 4.360 3.750 4.190 3.675 4.940 4.750 4.500 182 5.280 5.110 4.425 5.025 206 5.540 5.350 5.880 5.710 5.100