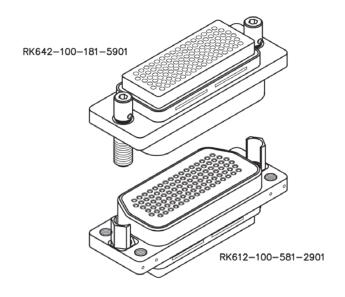

| DIMENSIONS |       |       |                  |       |       |                  |      |                  |      |
|------------|-------|-------|------------------|-------|-------|------------------|------|------------------|------|
| SIZE       | Α     | В     | C<br>PLUG   RCPT |       | D     | E<br>PLUG   RCPT |      | F<br>PLUG   RCPT |      |
| 50         | 1.617 | 1.331 | .930             | .950  | .600  | .630             | .650 | .760             | .810 |
| 100        | 2.152 | 1.866 | 1.488            | 1.500 | 1.225 | .590             | .600 |                  | .760 |
| 150        | 2.784 | 2.500 | 2.122            | 2.134 | 1.875 |                  |      |                  |      |

For contact arrangement, see page 29.

RK611-DIM-1A (CTR101, REV. 1)

## **Mouser Elect