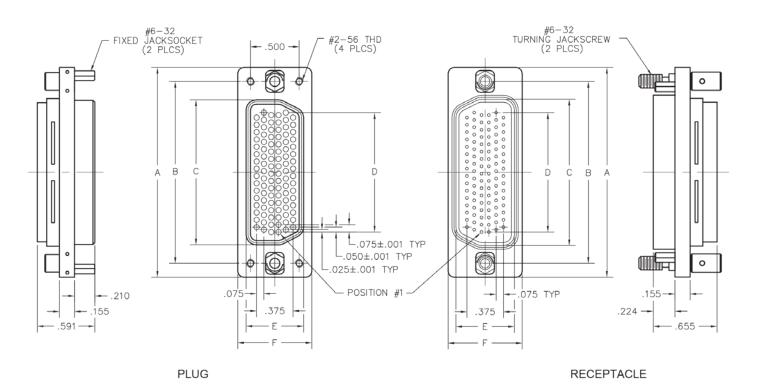

| DIMENSIONS |       |       |                  |       |       |                  |      |                  |      |
|------------|-------|-------|------------------|-------|-------|------------------|------|------------------|------|
| SIZE       | Α     | В     | C<br>PLUG   RCPT |       | D     | E<br>PLUG   RCPT |      | F<br>PLUG   RCPT |      |
| 50         | 1.617 | 1.331 | .930             | .950  | .600  | .630             | .650 | .760             | .810 |
| 100        | 2.152 | 1.866 | 1.488            | 1.500 | 1.225 | .590             | .600 |                  | .760 |
| 150        | 2.784 | 2.500 | 2.122            | 2.134 | 1.875 |                  |      |                  |      |

For contact arrangement, see page 29.

RK611-DIM-1A (CTR101, REV. 1)