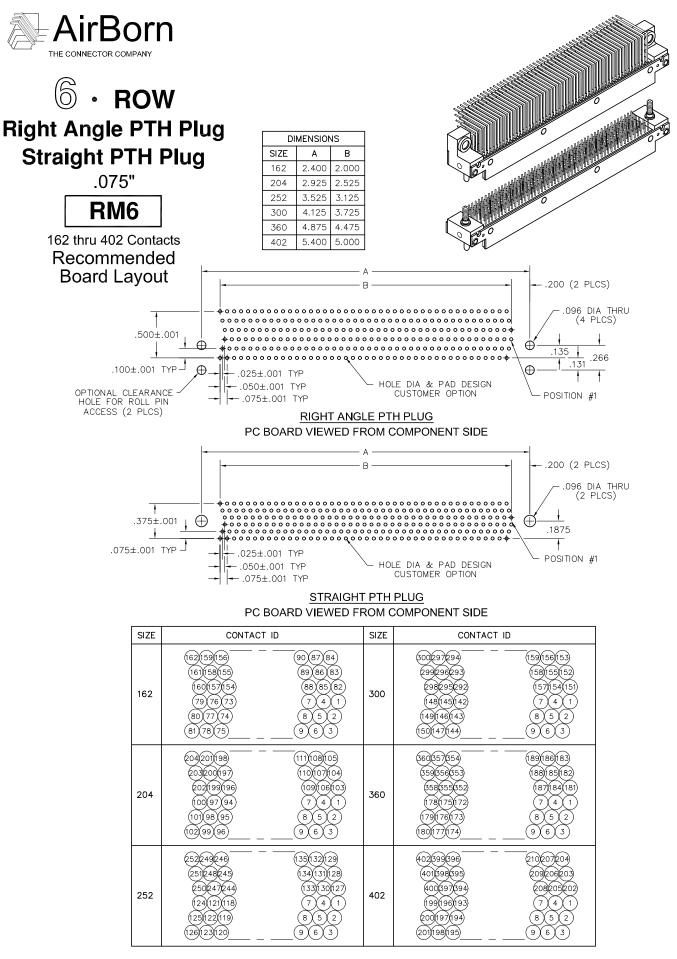

AirBorn 4321 AirBorn Drive Addison, TX 75001-0519 Ph: (972)931-3200 Fax: (972)931-9305 E-mail: info@airborn.com

|                            |                                                                                                                                                                                                                                                                |                             | PLUG:<br>RECEPTACLE:                                                                                                                                                                                                                                                                                                                                                                                                      |        | 532-252-522-9501<br>582-252-852-9601 |  |  |  |
|----------------------------|----------------------------------------------------------------------------------------------------------------------------------------------------------------------------------------------------------------------------------------------------------------|-----------------------------|---------------------------------------------------------------------------------------------------------------------------------------------------------------------------------------------------------------------------------------------------------------------------------------------------------------------------------------------------------------------------------------------------------------------------|--------|--------------------------------------|--|--|--|
| PLU                        | IG                                                                                                                                                                                                                                                             | RE                          | CEPTACLE                                                                                                                                                                                                                                                                                                                                                                                                                  |        | XXX-XXX-XXX-XXXX                     |  |  |  |
|                            | SERIES                                                                                                                                                                                                                                                         |                             |                                                                                                                                                                                                                                                                                                                                                                                                                           |        |                                      |  |  |  |
| RM                         | .075" Screw Machine PC Connector                                                                                                                                                                                                                               | RM                          | .075" Screw Machine PC Connector                                                                                                                                                                                                                                                                                                                                                                                          | ┛││    |                                      |  |  |  |
|                            | BODY                                                                                                                                                                                                                                                           |                             |                                                                                                                                                                                                                                                                                                                                                                                                                           |        |                                      |  |  |  |
| 6                          | 6-Row                                                                                                                                                                                                                                                          | 6                           | 6-Row                                                                                                                                                                                                                                                                                                                                                                                                                     | -      |                                      |  |  |  |
| 3                          | BODY STYLE:<br>Plug, straight, with mounting ears                                                                                                                                                                                                              | 8                           | BODY STYLE:<br>Receptacle, right angle, with mounting bracket                                                                                                                                                                                                                                                                                                                                                             | ts     |                                      |  |  |  |
| 2                          | BODY MATERIAL:<br>Polyphenylene sulfide (PPS)                                                                                                                                                                                                                  | 2                           | BODY MATERIAL:<br>Polyphenylene sulfide (PPS)                                                                                                                                                                                                                                                                                                                                                                             |        |                                      |  |  |  |
| SIZE                       |                                                                                                                                                                                                                                                                |                             |                                                                                                                                                                                                                                                                                                                                                                                                                           |        |                                      |  |  |  |
|                            | 162, 204, 252, 300, 360, 402                                                                                                                                                                                                                                   |                             | 162, 204, 252, 300, 360, 402                                                                                                                                                                                                                                                                                                                                                                                              |        |                                      |  |  |  |
| CONTACTS                   |                                                                                                                                                                                                                                                                |                             |                                                                                                                                                                                                                                                                                                                                                                                                                           |        |                                      |  |  |  |
| 17<br>40<br>51<br>52<br>53 | TYPE CONTACTS/TERMINATIONS:<br>Pin, straight, solder cup<br>Pin, straight, flex .093" x .017" dia<br>Pin, straight, dip solder, .109" x .018" dia<br>Pin, straight, dip solder, .140" x .018" dia<br>Pin, straight, dip solder, .172" x .018" dia              | 84<br>85<br>86              | TYPE CONTACTS/TERMINATIONS:<br>Socket, right angle, dip solder, .109" x .019" dia<br>Socket, right angle, dip solder, .140" x .019" dia<br>Socket, right angle, dip solder, .172" x .019" dia                                                                                                                                                                                                                             | а      |                                      |  |  |  |
| 1<br>2                     | PLATING OPTIONS:<br>Gold plated termination<br>Pre-tinned termination (except solder cup)                                                                                                                                                                      | <br>  1<br>  2              | PLATING OPTIONS:<br>Gold plated termination<br>Pre-tinned termination                                                                                                                                                                                                                                                                                                                                                     |        |                                      |  |  |  |
| HARDWARE                   |                                                                                                                                                                                                                                                                |                             |                                                                                                                                                                                                                                                                                                                                                                                                                           |        |                                      |  |  |  |
| 92<br>93<br>95             | STYLE OF HARDWARE:<br>6 None<br>Hex turning jackset, #4-40 thread<br>Fixed jackset, #4-40 thread<br>Guide pins, polarized, unassembled,<br>#2-56 x .320" thread<br>1 - 9536 Guide pins, polarized, installed,<br>#2-56 x .320" thread<br>Guide pins, universal | 92<br>93<br>96<br>960<br>97 | STYLE OF HARDWARE:<br>6 None<br>Hex turning jackset, #4-40 thread<br>Fixed jackset, #4-40 thread<br>Guide sockets, polarized, unassembled, #2-5<br>1 - 9636 Guide sockets, polarized, installed<br>Guide sockets, polarized, unassembled, #2-5<br>1 - 9736 Guide sockets, polarized, installed<br>Guide sockets, universal, #2-56 x .247" thread<br>Note: Includes mounting bracket when right a<br>contacts are supplied | 6 x .2 |                                      |  |  |  |
| 00<br>01                   | POLARIZATION:<br>None<br>thru 36 are special identifiers, see page R-57                                                                                                                                                                                        | 00<br>01                    | POLARIZATION:<br>None<br>thru 36 are special identifiers, see page R-57                                                                                                                                                                                                                                                                                                                                                   |        |                                      |  |  |  |