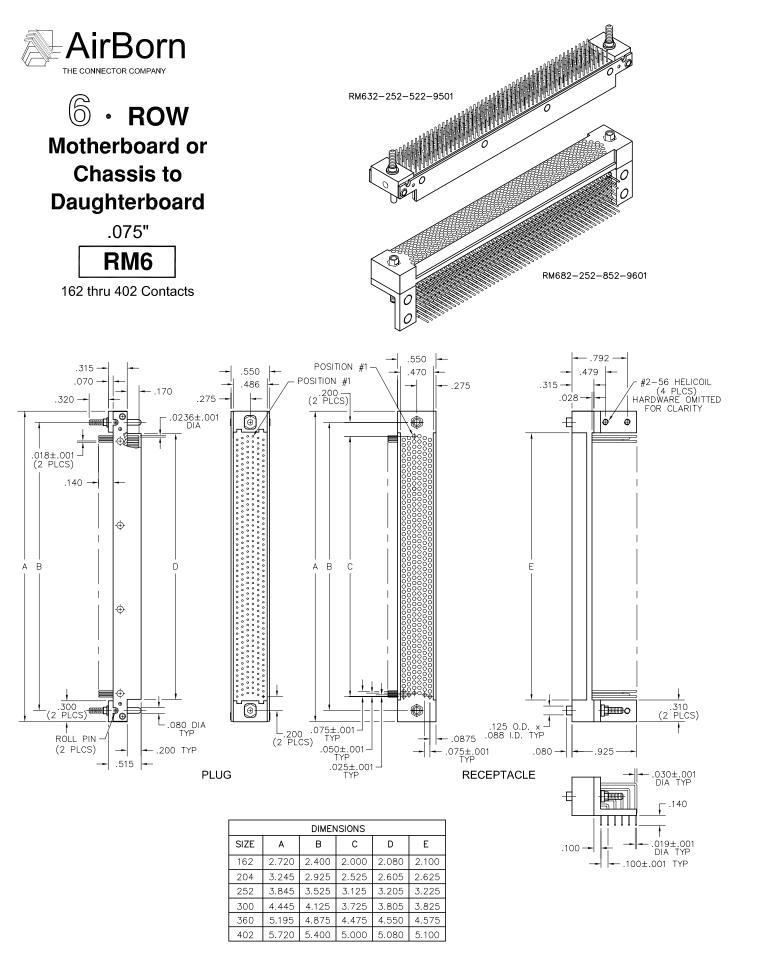

AirBorn 4321 AirBorn Drive Addison, TX 75001-0519 Ph: (972)931-3200 Fax: (972)931-9305 E-mail: info@airborn.com

|                            |                                                                                                                                                                                                                                                                |                             | PLUG:<br>RECEPTACLE:                                                                                                                                                                                                                                                                                                                                                                                                      |        | 532-252-522-9501<br>582-252-852-9601 |  |  |  |
|----------------------------|----------------------------------------------------------------------------------------------------------------------------------------------------------------------------------------------------------------------------------------------------------------|-----------------------------|---------------------------------------------------------------------------------------------------------------------------------------------------------------------------------------------------------------------------------------------------------------------------------------------------------------------------------------------------------------------------------------------------------------------------|--------|--------------------------------------|--|--|--|
| PLU                        | IG                                                                                                                                                                                                                                                             | RE                          | CEPTACLE                                                                                                                                                                                                                                                                                                                                                                                                                  |        | XXX-XXX-XXX-XXXX                     |  |  |  |
|                            | SERIES                                                                                                                                                                                                                                                         |                             |                                                                                                                                                                                                                                                                                                                                                                                                                           |        |                                      |  |  |  |
| RM                         | .075" Screw Machine PC Connector                                                                                                                                                                                                                               | RM                          | .075" Screw Machine PC Connector                                                                                                                                                                                                                                                                                                                                                                                          | ┛││    |                                      |  |  |  |
|                            | BODY                                                                                                                                                                                                                                                           |                             |                                                                                                                                                                                                                                                                                                                                                                                                                           |        |                                      |  |  |  |
| 6                          | 6-Row                                                                                                                                                                                                                                                          | 6                           | 6-Row                                                                                                                                                                                                                                                                                                                                                                                                                     | -      |                                      |  |  |  |
| 3                          | BODY STYLE:<br>Plug, straight, with mounting ears                                                                                                                                                                                                              | 8                           | BODY STYLE:<br>Receptacle, right angle, with mounting bracket                                                                                                                                                                                                                                                                                                                                                             | ts     |                                      |  |  |  |
| 2                          | BODY MATERIAL:<br>Polyphenylene sulfide (PPS)                                                                                                                                                                                                                  | 2                           | BODY MATERIAL:<br>Polyphenylene sulfide (PPS)                                                                                                                                                                                                                                                                                                                                                                             |        |                                      |  |  |  |
| SIZE                       |                                                                                                                                                                                                                                                                |                             |                                                                                                                                                                                                                                                                                                                                                                                                                           |        |                                      |  |  |  |
|                            | 162, 204, 252, 300, 360, 402                                                                                                                                                                                                                                   |                             | 162, 204, 252, 300, 360, 402                                                                                                                                                                                                                                                                                                                                                                                              |        |                                      |  |  |  |
| CONTACTS                   |                                                                                                                                                                                                                                                                |                             |                                                                                                                                                                                                                                                                                                                                                                                                                           |        |                                      |  |  |  |
| 17<br>40<br>51<br>52<br>53 | TYPE CONTACTS/TERMINATIONS:<br>Pin, straight, solder cup<br>Pin, straight, flex .093" x .017" dia<br>Pin, straight, dip solder, .109" x .018" dia<br>Pin, straight, dip solder, .140" x .018" dia<br>Pin, straight, dip solder, .172" x .018" dia              | 84<br>85<br>86              | TYPE CONTACTS/TERMINATIONS:<br>Socket, right angle, dip solder, .109" x .019" dia<br>Socket, right angle, dip solder, .140" x .019" dia<br>Socket, right angle, dip solder, .172" x .019" dia                                                                                                                                                                                                                             | а      |                                      |  |  |  |
| 1<br>2                     | PLATING OPTIONS:<br>Gold plated termination<br>Pre-tinned termination (except solder cup)                                                                                                                                                                      | <br>  1<br>  2              | PLATING OPTIONS:<br>Gold plated termination<br>Pre-tinned termination                                                                                                                                                                                                                                                                                                                                                     |        |                                      |  |  |  |
| HARDWARE                   |                                                                                                                                                                                                                                                                |                             |                                                                                                                                                                                                                                                                                                                                                                                                                           |        |                                      |  |  |  |
| 92<br>93<br>95             | STYLE OF HARDWARE:<br>6 None<br>Hex turning jackset, #4-40 thread<br>Fixed jackset, #4-40 thread<br>Guide pins, polarized, unassembled,<br>#2-56 x .320" thread<br>1 - 9536 Guide pins, polarized, installed,<br>#2-56 x .320" thread<br>Guide pins, universal | 92<br>93<br>96<br>960<br>97 | STYLE OF HARDWARE:<br>6 None<br>Hex turning jackset, #4-40 thread<br>Fixed jackset, #4-40 thread<br>Guide sockets, polarized, unassembled, #2-5<br>1 - 9636 Guide sockets, polarized, installed<br>Guide sockets, polarized, unassembled, #2-5<br>1 - 9736 Guide sockets, polarized, installed<br>Guide sockets, universal, #2-56 x .247" thread<br>Note: Includes mounting bracket when right a<br>contacts are supplied | 6 x .2 |                                      |  |  |  |
| 00<br>01                   | POLARIZATION:<br>None<br>thru 36 are special identifiers, see page R-57                                                                                                                                                                                        | 00<br>01                    | POLARIZATION:<br>None<br>thru 36 are special identifiers, see page R-57                                                                                                                                                                                                                                                                                                                                                   |        |                                      |  |  |  |