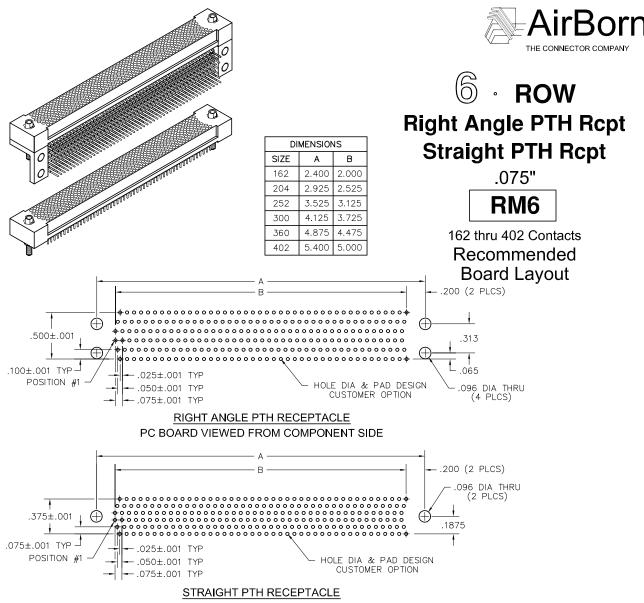

| STRAIGHTPTHRECEPTAGLE               |   |
|-------------------------------------|---|
| PC BOARD VIEWED FROM COMPONENT SIDE | Ξ |

| SIZE | CONTACT ID                                                                                                                                            |     | CONTACT ID                                            |  |
|------|-------------------------------------------------------------------------------------------------------------------------------------------------------|-----|-------------------------------------------------------|--|
| 162  | 84  87  90  (156)(159)(62)    83  86  89  (155)(158)(161)    82  85  88  (154)(157)(160)    1  4  7  (73)(76)(79)    2  5  8  (74)(77)(80)    3  6  9 | 300 | $\begin{array}{c ccccccccccccccccccccccccccccccccccc$ |  |
| 204  | $\begin{array}{cccccccccccccccccccccccccccccccccccc$                                                                                                  | 360 | $\begin{array}{c ccccccccccccccccccccccccccccccccccc$ |  |
| 252  | $\begin{array}{c ccccccccccccccccccccccccccccccccccc$                                                                                                 | 402 | $\begin{array}{cccccccccccccccccccccccccccccccccccc$  |  |