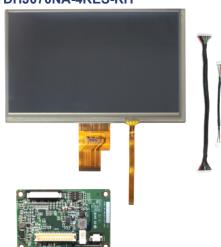

### TDHJ070NA-4RES-KIT

7 inch touchscreen startkit for Fairy and Wizard development boards.

#### Pack content:

- LVDS-cable
- 4-wire touch cable
- 7" LCD display CMI HJ070NA-4RES
  - o 1024x600 resolution
  - 250 nits brightness
  - o 4 wire resistive touchscreen
  - o dimensions 165.75x 105.39x 3.65 mm
- Adaptor board (EDM-LVDS-HJ070NA-4w-Touch) o translate LVDS and touchsignals from EDM carrier boards to CMI HJ070NA-4RES