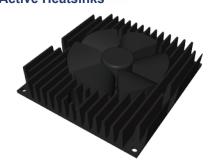

#### **Active Heatsinks**

EDM-C-Bracket

EDM Compact carrier board mount bracket

EDM-S-Bracket

EDM Standard carrier board mount bracket

EDM-X-Bracket

EDM Extended carrier board mount bracket

For thermal solutions and mounting options for EDM compatible products Visit the TechNexion homepage or ask your distributor for assistance.