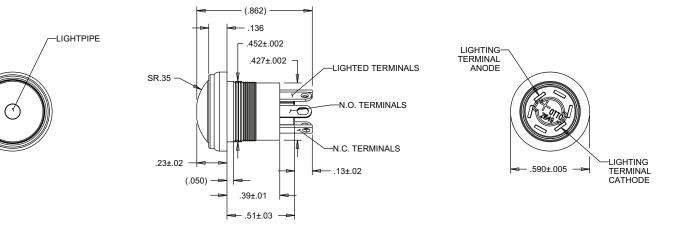

Terminals:                                      | Gold plate                                                           |                      |                  |
| Contacts:                                       | Gold plated silver alloy                                             |                      |                  |
| Mounting Hardware:                              | Hex nut, lockwasl                                                    | ner and panel seal g | jasket           |
|                                                 |                                                                      |                      |                  |

#### **LP7 PART NUMBER CODE**

K. 12V White LED



## SEALED ILLUMINATED PUSHBUTTONS

#### MOMENTARY ACTION, SEALED TO IP68S, COMPACT BEZEL



### Flush Button - Short Bezel







## **Mouser Electronics**

Authorized Distributor

Click to View Pricing, Inventory, Delivery & Lifecycle Information:

OTTO: LP7-11111G22 LP7-41111K22 LP7-11111G25