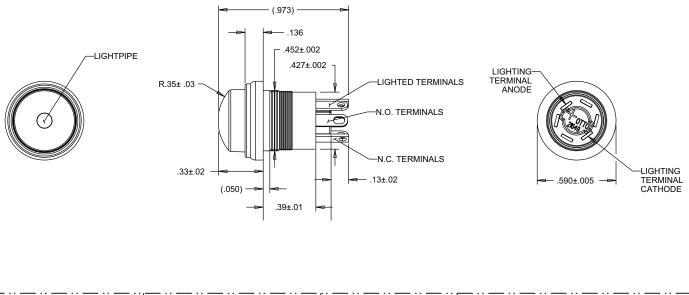

| Gold plate                                                           |                      |                  |
| Contacts:                                       | Gold plated silver alloy                                             |                      |                  |
| Mounting Hardware:                              | Hex nut, lockwasl                                                    | ner and panel seal g | jasket           |
|                                                 |                                                                      |                      |                  |

#### **LP7 PART NUMBER CODE**

K. 12V White LED



## SEALED ILLUMINATED PUSHBUTTONS

#### MOMENTARY ACTION, SEALED TO IP68S, COMPACT BEZEL



### Flush Button - Short Bezel







## **Mouser Electronics**

Authorized Distributor

Click to View Pricing, Inventory, Delivery & Lifecycle Information:

OTTO: LP7-11111G22 LP7-41111K22 LP7-11111G25