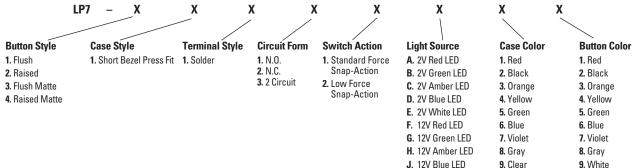

|                      |                  |
| Terminals:                                      | Gold plate                                                           |                      |                  |
| Contacts:                                       | Gold plated silver alloy                                             |                      |                  |
| Mounting Hardware:                              | Hex nut, lockwasl                                                    | ner and panel seal g | jasket           |
|                                                 |                                                                      |                      |                  |

#### **LP7 PART NUMBER CODE**

K. 12V White LED



## SEALED ILLUMINATED PUSHBUTTONS

#### MOMENTARY ACTION, SEALED TO IP68S, COMPACT BEZEL



### Flush Button - Short Bezel







## **Mouser Electronics**

Authorized Distributor

Click to View Pricing, Inventory, Delivery & Lifecycle Information:

OTTO: LP7-11111G22 LP7-41111K22 LP7-11111G25