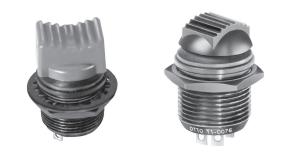

## 2-WAY MINI TRIM, COMMERCIAL & MILITARY GRADES

The T1 Mini Trim is a single pole, double throw, center off, momentary contact(self return to center off) switch. Numerous button styles are available on both the Commercial and Military grade switch versions. Mini Trims are typically press fit into control grips or panel mounted using versions with an 11/16" threaded case. Mini Trims are also available with multiple sealing levels to fit all applications.