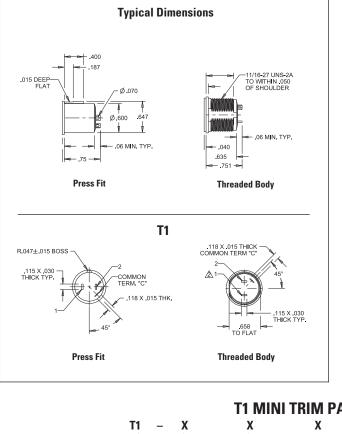

| Standard Characteristics/Ratings: |                                                                                                                                                        |
|-----------------------------------|--------------------------------------------------------------------------------------------------------------------------------------------------------|
| ELECTRICAL RATINGS:               |                                                                                                                                                        |
| Load                              | Rating                                                                                                                                                 |
| Resistive                         | 10mA @ 5VDC (low level)                                                                                                                                |
| Inductive                         | 1A @ 28VDC                                                                                                                                             |
| DWV                               | 1050Vrms                                                                                                                                               |
| Low Level                         | 10mA Resistive @ 5VDC                                                                                                                                  |
| Electrical Life:                  | 100,000 cycles 1A Inductive @ 28VDC                                                                                                                    |
| Lever Travel:                     | 15° max from center OFF                                                                                                                                |
| Seal:                             | IP64 or IP68S or MIL-PRF-8805 Design 3                                                                                                                 |
| Operating Temp Range:             | -55°C to +85°C                                                                                                                                         |
| Operating Force:                  | 16 oz +/- 6 oz                                                                                                                                         |
| Lever Pivot & Stop Strength:      | Switch is capable of withstanding a force of 25.0 lbs.<br>applied to the actuating button. The button also<br>withstands 15.0 lbs. minimum pull force. |
| MATERIALS:                        |                                                                                                                                                        |
| Case:                             | Aluminum alloy or thermoplastic                                                                                                                        |
| Button:                           | Thermoplastic                                                                                                                                          |
| Terminals:                        | Silver over brass<br>Gold over silver over brass for low level                                                                                         |
| Terminal Hardware:                | None provided                                                                                                                                          |
| Mounting Hardware:                | Hex nut and tooth lockwasher                                                                                                                           |