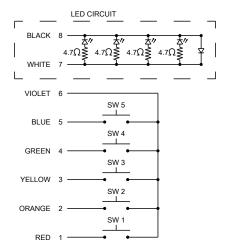

### TC-51xxxxx Top Mount, 5 Position Module

.300 MAX

**Standard Legend Configurations** 

and TC-5 versions

Schematic with optional LED circuit shown

SWITCH MODULE

44

.44