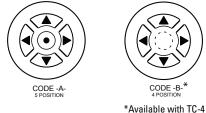

### TC-51xxxxx Top Mount, 5 Position Module

.300 MAX

**Standard Legend Configurations** 

and TC-5 versions

Schematic with optional LED circuit shown

SWITCH MODULE

44

.44