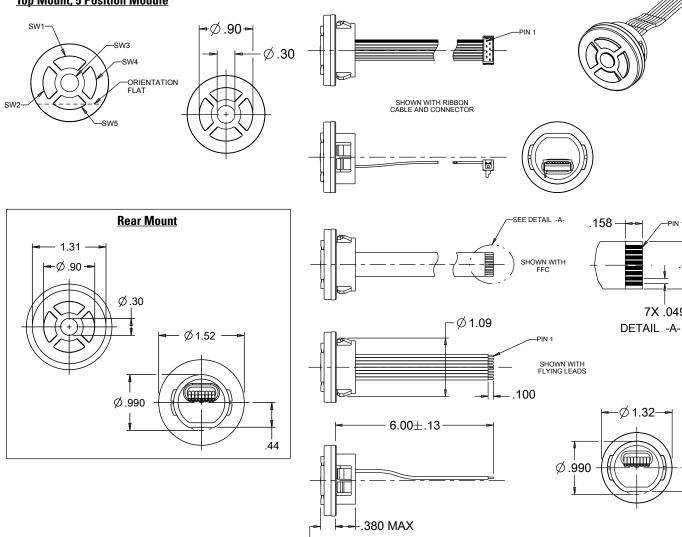

### TC-51xxxxx Top Mount, 5 Position Module

.300 MAX

**Standard Legend Configurations** 

and TC-5 versions

Schematic with optional LED circuit shown

SWITCH MODULE

44

.44

7X .049

(mm)