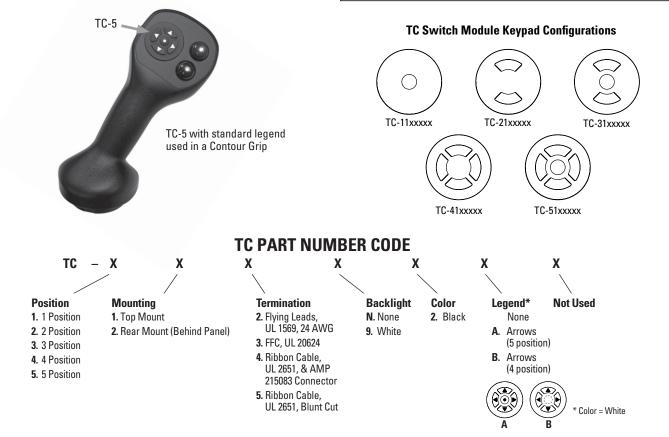

#### SELF-CONTAINED, LONG-LIFE, SEALED SWITCH MODULE WITH UP TO 5 POSITIONS

The TC is a self contained, sealed switch module with up to 5 positions. It can be utilized in numerous applications that require a compact switch module and long life.

At slightly over an inch in diameter, it can be used in a grip, front panel, or hand held device, just to name a few applications. It is available in either a top mount or rear mount.

The advantage of the TC switch module is that it incorporates keypad functionality within a very small footprint. Standard or custom legends are available and can be LED backlit.

Standard termination options include flying leads, ribbon cable (with or without AMP connector) and FFC (flexible flat cable). Tested to three million cycles, the TC switch module has an operating temperature range of -40°C to 85°C and it is sealed to IP68S.