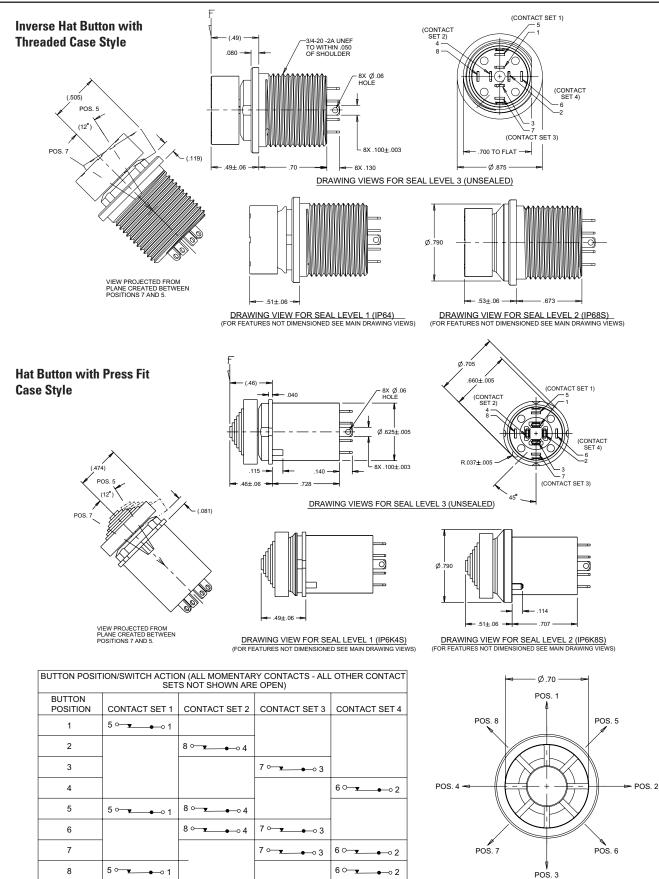

# T8-T TACTILE MINI TRIM

Inverse Hat Button Style

with Threaded Case

#### Standard Characteristics/Ratings:

| ELECTRICAL RATINGS:   |                                                         |
|-----------------------|---------------------------------------------------------|
| Load                  | Sea Level @ 28VDC                                       |
| Resistive             | 2A                                                      |
| Inductive             | 1A                                                      |
| DWV                   | 1000Vrms                                                |
| Logic Level           | 10mA @ 5VDC                                             |
| Electrical Life:      | 30,000 cycles (Military), 50,000 cycles (Commercial)    |
| Mechanical Life:      | 150,000 cycles                                          |
| Seal:                 | IP64, IP68S or unsealed                                 |
| Operating Temp Range: | -55°C to +85°C                                          |
| Operating Force:      | 1.2 lb. +/- 0.5 lb.                                     |
| Button Strength:      | 4.5 lbs. min pull                                       |
| Overtravel:           | 1° min                                                  |
| Pretravel:            | 9.5° max                                                |
| Return Point:         | 3.5° min                                                |
| MATERIALS:            |                                                         |
| Case:                 | Black Thermoplastic                                     |
| Button:               | Thermoplastic                                           |
| Bushing:              | Black anodized aluminum alloy                           |
| Mounting Hardware:    | Hexnut, lockwasher, and panel seal (level 1 and 2 only) |