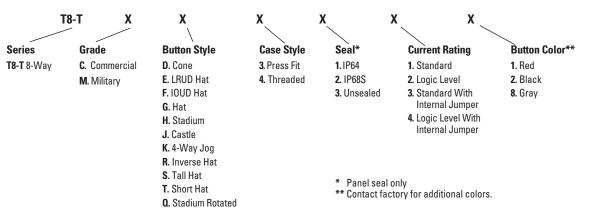

**T8-T PART NUMBER CODE** 

T8-T Mini Trim button styles are shown on the Button Styles page and in the appendix.